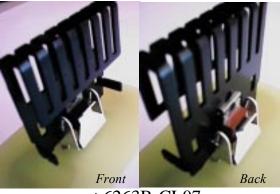

## PRELIMINARY ENGINEERING DATA SHEET CL07 Double TO-220 Clip

♦6263B-CL07

♦6030PB-CL07

Thermalloy's double clip is offered as a solution to those requiring an economical means of attaching two TO-220 packages to low cost stamped heat sinks. The double clip provides for clip attachment of one or two TO-220 packaged devices to either side of the heat sink base and provides solderable tabs for attachment to the PCB. Stabilizing feet are provided to prevent the heat sink/device assembly from rocking on the PCB prior to wave soldering. TO-220 devices can be inserted either from above or below the clip. Sufficient clearances are provided to allow the use of insulators between the devices and heat sink.

Ordering Information:

Heat sink part number + finish + dash clip part number = ordering part number Example: 6263 + B + -CL07 = 6263B-CL07 = 6263, black anodized with a CL07 Clip attached.

Thermalloy EnglandThermalloy DallasThermalloy Hong Kong<br/>Phone: +44 1793 401400Thermalloy DallasThermalloy Hong Kong<br/>Phone: +852 2464 7312Thermalloy Italy<br/>Phone: +39 051 6030311E-Mail: sales@redtherm.co.uk<br/>Patent PendingE-Mail: sales@thermalloyusa.com<br/>E-Mail: thmhk@hkstar.comE-Mail: thmhk@hkstar.com<br/>01-15-199901-15-1999