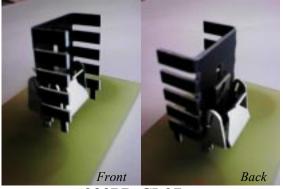

## PRELIMINARY ENGINEERING DATA SHEET CL07 Double TO-220 Clip

♦6263B-CL07

♦6030PB-CL07

Thermalloy's double clip is offered as a solution to those requiring an economical means of attaching two TO-220 packages to low cost stamped heat sinks. The double clip provides for clip attachment of one or two TO-220 packaged devices to either side of the heat sink base and provides solderable tabs for attachment to the PCB. Stabilizing feet are provided to prevent the heat sink/device assembly from rocking on the PCB prior to wave soldering. TO-220 devices can be inserted either from above or below the clip. Sufficient clearances are provided to allow the use of insulators between the devices and heat sink.