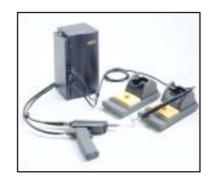

## Versatility Without Compromise

Metcal's MX-500 Soldering, Desoldering & Rework System handles both SMT and through-hole soldering/rework with one power supply at the bench. With two switchable outputs, the system can be adapted to your exact needs, using two of the three tools available (soldering iron, Talon® tweezers, desolder gun) to configure the most powerful bench-top soldering/rework system on the market. In addition, the MX-500 Soldering, Desoldering & Rework System's power supply has an automatic shut-off, which helps maximize tip cartridge life, and a standard four year warranty.

#### **MX-500S SMT SOLDERING/REWORK SYSTEM**

| Part No.   | Description                                       |
|------------|---------------------------------------------------|
| MX-500S-11 | Two Port 100/120 VAC, Solder System               |
| MX-500S-21 | Two Port 220/240 VAC, Solder System               |
| INCLUDES   |                                                   |
| MX-500P    | Two Port Switchable Power Supply with Power Cord* |
| MX-RM3E    | Rework Hand-Piece with Cord                       |
| MX-WS4     | Workstand                                         |
| AC-YS3     | Sponge                                            |
| AC-CP2     | Cartridge Removal Pad                             |

#### **MX-500TS SMT REWORK/TALON® SYSTEM**

| Two Port 100/120 VAC, Solder/Talon® System        |
|---------------------------------------------------|
| Two Port 220/240 VAC, Solder/Talon® System        |
|                                                   |
| Two Port Switchable Power Supply with Power Cord* |
| Talon® Hand-Piece with Cord                       |
| Workstand                                         |
| Rework Hand-Piece with Cord                       |
| Workstand                                         |
| Sponge (2)                                        |
| Cartridge Removal Pad (2)                         |
|                                                   |