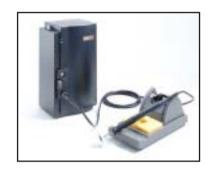

# Soldering, Desoldering & Rework System

#### Industry Standard, Soldering, Desoldering And Rework System

Metcal's MX-500 Soldering, Desoldering & Rework System is the benchmark against which other soldering, desoldering and rework systems are measured. Flexible, fast and powerful, the MX-500 Soldering, Desoldering & Rework System raises bench-top conduction soldering to a new level of process control, productivity and throughput.

#### **MX-500S SMT SOLDERING/REWORK SYSTEM**

| Part No.   | Description                                       |
|------------|---------------------------------------------------|
| MX-500S-11 | Two Port 100/120 VAC, Solder System               |
| MX-500S-21 | Two Port 220/240 VAC, Solder System               |
| INCLUDES   |                                                   |
| MX-500P    | Two Port Switchable Power Supply with Power Cord* |
| MX-RM3E    | Rework Hand-Piece with Cord                       |
| MX-WS4     | Workstand                                         |
| AC-YS3     | Sponge                                            |
| AC-CP2     | Cartridge Removal Pad                             |