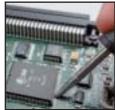

### Unrivalled Comfort And Simplicity

The short tip-to-grip distance, characteristic of the Metcal hand-piece, improves process precision, especially for fine-pitch applications. The easy-squeeze design of Metcal's Talon® tweezers has been ergonomically designed for superior performance, unmatched comfort and optimum control.