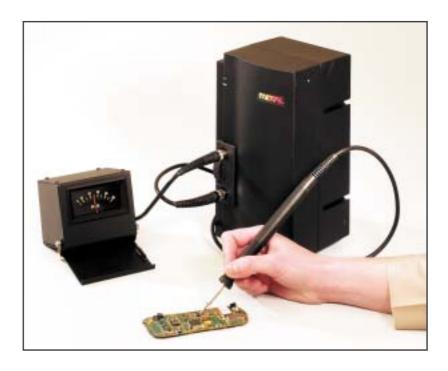

# Soldering, Desoldering & Rework System

#### Industry Standard, Soldering, Desoldering And Rework System

Metcal's MX-500 Soldering, Desoldering & Rework System is the benchmark against which other soldering, desoldering and rework systems are measured. Flexible, fast and powerful, the MX-500 Soldering, Desoldering & Rework System raises bench-top conduction soldering to a new level of process control, productivity and throughput.

## Higher Throughput At Lower Temperatures

Unlike conventional soldering/rework systems that rely on stored energy, Metcal systems use SmartHeat® for direct power on demand. Despite its capacity to work at lower, safer temperatures, SmartHeat® still delivers the fastest temperature recovery, joint-to-joint, in the industry.

## Versatility Without Compromise

Metcal's MX-500 Soldering, Desoldering & Rework System handles both SMT and through-hole soldering/rework with one power supply at the bench. With two switchable outputs, the system can be adapted to your exact needs, using two of the three tools available (soldering iron, Talon® tweezers, desolder gun) to configure the most powerful bench-top soldering/rework system on the market. In addition, the MX-500 Soldering, Desoldering & Rework System's power supply has an automatic shut-off, which helps maximize tip cartridge life, and a standard four year warranty.