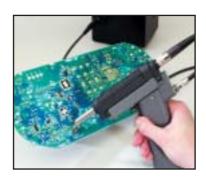

#### Pistol Grip SMT Desoldering/Rework System

The MX-500DS Desoldering/Rework System converts shop air into a powerful Venturi vacuum to clean through-holes quickly and efficiently. Paper solder collection liners within the hand-piece barrel are easy to maintain and are an improvement upon traditional glass tubes.

Please note: The MX-500DS Desoldering/Rework System requires shop air for desoldering. If shop air is not available, Metcal recommends the SP440 Self-Contained Desoldering System.