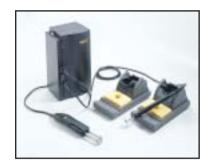

## Soldering, Desoldering & Rework System

#### Pistol Grip SMT Desoldering/Rework System

The MX-500DS Desoldering/Rework System converts shop air into a powerful Venturi vacuum to clean through-holes quickly and efficiently. Paper solder collection liners within the hand-piece barrel are easy to maintain and are an improvement upon traditional glass tubes.

#### MX-500DS SMT DESOLDERING/REWORK SYSTEM

| Part No.    | Description                                       |
|-------------|---------------------------------------------------|
| MX-500DS-11 | Two Port 100/120 VAC, Desolder/Solder System      |
| MX-500DS-21 | Two Port 220/240 VAC, Desolder/Solder System      |
| INCLUDES    |                                                   |
| MX-500P     | Two Port Switchable Power Supply with Power Cord* |
| MX-DS1      | Desoldering Hand-Piece                            |
| MX-RM3E     | Rework Hand-Piece with Cord                       |
| MX-RM8E     | Desoldering Cord                                  |
| MX-DAH4     | ESD Air Hose with Fitting                         |
| MX-WS5      | Workstand                                         |
| AC-YS3 (x2) | Sponge (2)                                        |
| AC-CP2 (x2) | Cartridge Removal Pad (2)                         |
| AC-CB1      | Cleaning Brush                                    |
| AC-CB2      | Tube Cleaning Brush                               |
| MX-DCF1     | Chamber Liner and Filter Pack                     |
| AC-TC       | Desoldering Tip Cleaner                           |