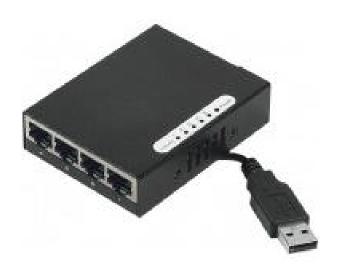

## SWITCH, 5 PTS 10/100 VIA USB

Ref: 317025

Small size Ethernet hub providing additional network connectors.

Even if you don't have AC outlets at a close distance, you will be able to power in the switch via one USB port of your computer.

All RJ45 ports support Auto MDI X function, use any RJ45 crossover or straight cable.

The RJ45 ports are located on each side of the module, allowing cable installation optimization.

<img src="/infotech/reseauactif/switchinghub/317025\_schema.jpg">
Specifications:

- 5 x 10/100 Nway RJ45 ports
- Half and Full duplex on each port (up to 200Mbps)
- Supports Auto-MDiX
- Extra small dimensions: 62 x 79 x 21mm
- Activity LED on each port + Power Led
- Powered by USB cord or 230~5V 0,8A power supply
- Comes with magnetic feet