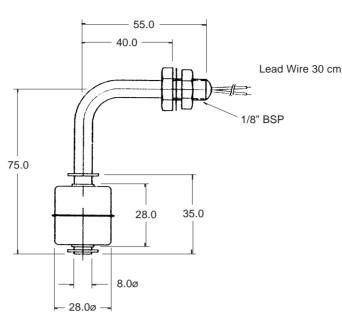

## PRODUCT DATA SHEET

UL approved

Drawings not to scale All dimensions in mm

## SPECIFICATION

|                          | 1                                                                            |  |  |
|--------------------------|------------------------------------------------------------------------------|--|--|
|                          | B/CLOSED                                                                     |  |  |
| Max. V                   | 240 Vac/200 Vdc                                                              |  |  |
| Max. A                   | 0.5                                                                          |  |  |
| Max. A                   | 1.0                                                                          |  |  |
| Max. VA                  | 50                                                                           |  |  |
| Max. mΩ                  | 200                                                                          |  |  |
|                          | XLPE AWG22                                                                   |  |  |
| REVERSIBLE SWITCH ACTION |                                                                              |  |  |
| Max. Kg/cm <sup>2</sup>  | 10                                                                           |  |  |
| Deg. °C                  | -10° +120°                                                                   |  |  |
|                          | Stainless Steel 304                                                          |  |  |
|                          | 0.75                                                                         |  |  |
| gm.                      | 43                                                                           |  |  |
| mm.                      | 10                                                                           |  |  |
|                          | Max. A<br>Max. A<br>Max. VA<br>Max. mΩ<br>Max. Kg/cm <sup>2</sup><br>Deg. °C |  |  |