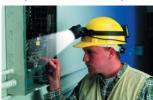

## Halogen + LED Headlamps

offer long-lasting light while the alternative halo-gen lamp offers a powerful 10,000 candlepow-er beam. The head tilts to direct the light exactly where it is needed.

Hands-free light
Can be helmet mounted using rubber

A range of headlamps that gives you a choice of 2 light sources: the LEDs

strap (included)

LED lamp for close-up light and long battery life
 Halogen lamp gives powerful beam

## 2640 - Headlamp + Head Mount