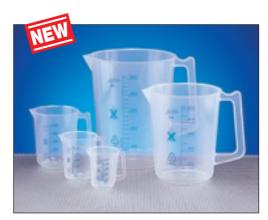

## Jugs, Printed Graduations, Polypropylene

- New tapered jugs in high clarity PP.
- Crisp blue printed graduations.
- Autoclavable at 121°C.
- Ergonomically designed handle with thumb grip for easy carrying.

| Reference | Capacity<br>ml | Sub-div.<br>mm                      | Rim diam.<br>mm | Height<br>mm |  |
|-----------|----------------|-------------------------------------|-----------------|--------------|--|
| JPB0050P  | 50             | 10                                  | 50              | 60           |  |
| JPB0100P  | 100            | 20                                  | 61              | 72           |  |
| JPB0250P  | 250            | 50                                  | 90              | 100          |  |
| JPB0500P  | 500            | 50                                  | 102             | 120          |  |
| JPB1000P  | 1000           | 100                                 | 122             | 150          |  |
| JPB2000P  | 2000           | 100                                 | 151             | 187          |  |
| JPB3000P  | 3000           | 100                                 | 172             | 215          |  |
| JPB5000P  | 5000           | 100                                 | 199             | 253          |  |
| JDG1206N  | Set of 3 jug   | Set of 3 jugs (250, 500 and 1000ml) |                 |              |  |