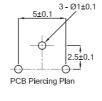

Temperature Coefficient:  | ±250ppm/°C                                              |
| •                         | **                                                      |

#### Characteristics -Mechanical

| End Stop:              | 50 mNm minimum |
|------------------------|----------------|
| Starting Torque:       | 30 mNm maximum |
| Mechanical Adjustment: | 240° nominal   |
| Operational Life:      | 100 turns      |

#### Characteristics -Environmental

| Temperature Range: | - 25°C to + 100°C                 |
|--------------------|-----------------------------------|
| Load Life at 70°C: | $\Delta R < 5\%$ after 1000 hours |
| Sealing:           | Dust Proof                        |
| Climatic Category: | 25/100/21                         |

# Dimensions 416P





#### 416X









**Electronics** 

# **Economy Trimmers**



# Type 416 Series

# Dimensions 416M







Please state top or side adjustments on all orders