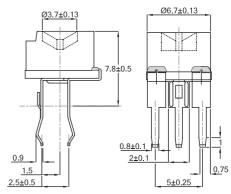

|
| Temperature Coefficient:  | ±250ppm/°C                                              |
| •                         | **                                                      |

#### Characteristics -Mechanical

| End Stop:              | 50 mNm minimum |
|------------------------|----------------|
| Starting Torque:       | 30 mNm maximum |
| Mechanical Adjustment: | 240° nominal   |
| Operational Life:      | 100 turns      |

#### Characteristics -Environmental

| Temperature Range: | - 25°C to + 100°C                 |
|--------------------|-----------------------------------|
| Load Life at 70°C: | $\Delta R < 5\%$ after 1000 hours |
| Sealing:           | Dust Proof                        |
| Climatic Category: | 25/100/21                         |

# Dimensions 416P





#### 416X









**Electronics** 

# **Economy Trimmers**



# Type 416 Series

# Dimensions 416M







Please state top or side adjustments on all orders