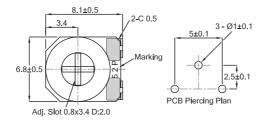

|
| Temperature Coefficient:  | ±250ppm/°C                                              |
| •                         | **                                                      |

#### Characteristics -Mechanical

| End Stop:              | 50 mNm minimum |
|------------------------|----------------|
| Starting Torque:       | 30 mNm maximum |
| Mechanical Adjustment: | 240° nominal   |
| Operational Life:      | 100 turns      |

#### Characteristics -Environmental

| Temperature Range: | - 25°C to + 100°C                 |
|--------------------|-----------------------------------|
| Load Life at 70°C: | $\Delta R < 5\%$ after 1000 hours |
| Sealing:           | Dust Proof                        |
| Climatic Category: | 25/100/21                         |

# Dimensions 416P





#### 416X









**Electronics** 

# **Economy Trimmers**



# Type 416 Series

# Dimensions 416M







Please state top or side adjustments on all orders