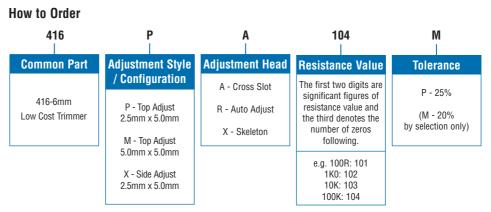

| **                                                      |

#### Characteristics -Mechanical

| End Stop:              | 50 mNm minimum |
|------------------------|----------------|
| Starting Torque:       | 30 mNm maximum |
| Mechanical Adjustment: | 240° nominal   |
| Operational Life:      | 100 turns      |

#### Characteristics -Environmental

| Temperature Range: | - 25°C to + 100°C                 |
|--------------------|-----------------------------------|
| Load Life at 70°C: | $\Delta R < 5\%$ after 1000 hours |
| Sealing:           | Dust Proof                        |
| Climatic Category: | 25/100/21                         |

# Dimensions 416P





#### 416X









**Electronics** 

# **Economy Trimmers**



# Type 416 Series

# Dimensions 416M







Please state top or side adjustments on all orders