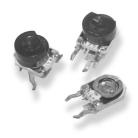

# Type 416 Series

This tiny 6mm square cermet trimmer is offered with alternative adjustment covers for screwdriver and automatic setting and can be supplied in bulk or taped in ammo pack. The 416 can be adjusted from the top or side and is an inexpensive solution to high reliability potentiometer requirements. This series is used to replace some of the larger, expensive, sealed types in high volume circuits.

## **Key Features**

- Stable High Resolution Cermet Element
- Space-Saving Device
- 0.2 Watt Rating at 70°C
- Wide Value Range
- Available Taped for Auto Insertion
- Dust and Splash Proof
- Top or Side Adjustment
- Auto Adjust Head Available
- Widely Available via Distribution