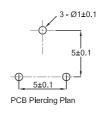

| **                                                      |

#### Characteristics -Mechanical

| End Stop:              | 50 mNm minimum |
|------------------------|----------------|
| Starting Torque:       | 30 mNm maximum |
| Mechanical Adjustment: | 240° nominal   |
| Operational Life:      | 100 turns      |

#### Characteristics -Environmental

| Temperature Range: | - 25°C to + 100°C                 |
|--------------------|-----------------------------------|
| Load Life at 70°C: | $\Delta R < 5\%$ after 1000 hours |
| Sealing:           | Dust Proof                        |
| Climatic Category: | 25/100/21                         |

# Dimensions 416P





#### 416X









**Electronics** 

# **Economy Trimmers**



# Type 416 Series

# Dimensions 416M







Please state top or side adjustments on all orders