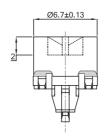

| Temperature Coefficient:  | ±250ppm/°C                                              |
| •                         | **                                                      |

#### Characteristics -Mechanical

| End Stop:              | 50 mNm minimum |
|------------------------|----------------|
| Starting Torque:       | 30 mNm maximum |
| Mechanical Adjustment: | 240° nominal   |
| Operational Life:      | 100 turns      |

#### Characteristics -Environmental

| Temperature Range: | - 25°C to + 100°C                 |
|--------------------|-----------------------------------|
| Load Life at 70°C: | $\Delta R < 5\%$ after 1000 hours |
| Sealing:           | Dust Proof                        |
| Climatic Category: | 25/100/21                         |

# Dimensions 416P





#### 416X









**Electronics** 

# **Economy Trimmers**



# Type 416 Series

# Dimensions 416M







Please state top or side adjustments on all orders