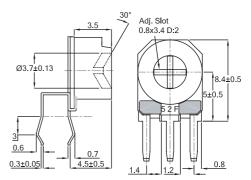

emperature Coefficient:  | ±250ppm/°C                                              |
| •                         | **                                                      |

#### Characteristics -Mechanical

| End Stop:              | 50 mNm minimum |
|------------------------|----------------|
| Starting Torque:       | 30 mNm maximum |
| Mechanical Adjustment: | 240° nominal   |
| Operational Life:      | 100 turns      |

#### Characteristics -Environmental

| Temperature Range: | - 25°C to + 100°C                 |
|--------------------|-----------------------------------|
| Load Life at 70°C: | $\Delta R < 5\%$ after 1000 hours |
| Sealing:           | Dust Proof                        |
| Climatic Category: | 25/100/21                         |

# Dimensions 416P





#### 416X









**Electronics** 

# **Economy Trimmers**



# Type 416 Series

# Dimensions 416M







Please state top or side adjustments on all orders