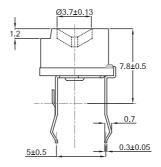

•                         | **                                                      |

#### Characteristics -Mechanical

| End Stop:              | 50 mNm minimum |
|------------------------|----------------|
| Starting Torque:       | 30 mNm maximum |
| Mechanical Adjustment: | 240° nominal   |
| Operational Life:      | 100 turns      |

#### Characteristics -Environmental

| Temperature Range: | - 25°C to + 100°C                 |
|--------------------|-----------------------------------|
| Load Life at 70°C: | $\Delta R < 5\%$ after 1000 hours |
| Sealing:           | Dust Proof                        |
| Climatic Category: | 25/100/21                         |

# Dimensions 416P





#### 416X









**Electronics** 

# **Economy Trimmers**



# Type 416 Series

# Dimensions 416M







Please state top or side adjustments on all orders