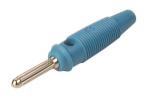

## BUELA 20 K blau/blue

Industrial Connectors: Measuring and Testing Equipment: Plugs: 4 mm system

| Multiple-spring wire plug, shatter-proof, flexible insulated sleeve with transverse hole. The tapering sleeve end also serves as kinking protection for the lead.Screw connection up to maximum cable cross-section of 1.5 mm <sup>2</sup> . Nickel-plated brass contact material. |
|------------------------------------------------------------------------------------------------------------------------------------------------------------------------------------------------------------------------------------------------------------------------------------|
| BUELA 20 K blau/blue                                                                                                                                                                                                                                                               |
| 930 726-102                                                                                                                                                                                                                                                                        |
| 4 mm system                                                                                                                                                                                                                                                                        |
| blue                                                                                                                                                                                                                                                                               |
|                                                                                                                                                                                                                                                                                    |
| black color,<br>order no. 930 726-100;<br>red color,<br>order no. 930 726-101;<br>yellow color,<br>order no. 930 726-103;<br>green color,<br>order no. 930 726-104                                                                                                                 |
|                                                                                                                                                                                                                                                                                    |