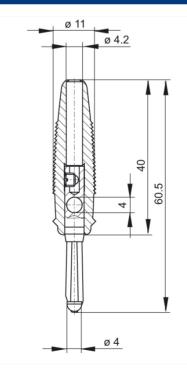

## BUELA 20 K blau/blue

Industrial Connectors: Measuring and Testing Equipment: Plugs: 4 mm system

| Multiple-spring wire plug, shatter-proof, flexible insulated sleeve with transverse hole. The tapering sleeve end also serves as kinking protection for the lead.Screw connection up to maximum cable cross-section of 1.5 mm <sup>2</sup> . Nickel-plated brass contact material. |
|------------------------------------------------------------------------------------------------------------------------------------------------------------------------------------------------------------------------------------------------------------------------------------|
| BUELA 20 K blau/blue                                                                                                                                                                                                                                                               |
| 930 726-102                                                                                                                                                                                                                                                                        |
| 4 mm system                                                                                                                                                                                                                                                                        |
| blue                                                                                                                                                                                                                                                                               |
|                                                                                                                                                                                                                                                                                    |
| black color,<br>order no. 930 726-100;<br>red color,<br>order no. 930 726-101;<br>yellow color,<br>order no. 930 726-103;<br>green color,<br>order no. 930 726-104                                                                                                                 |
|                                                                                                                                                                                                                                                                                    |

| Pin dimensions           | 4 mm                |
|--------------------------|---------------------|
| Type of contact          | pin (spring-loaded) |
| Type of termination      | screw               |
| Rated voltage            | DC 60 V             |
| Rated current            | 16 A                |
| Contact resistance       | 3 mOhm              |
| Material                 |                     |
| Contact material         | brass               |
| Contact surface material | nickel-plated       |
| Housing material         | PVC-P               |
| Environmental conditions |                     |
| Temperature range        | -25 °C to +70 °C    |
| Inflammability class     |                     |
| Housing                  | 94 V-2              |