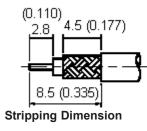

| multicomp | PART NO. |       | REVISIONS |             |       |         |        |         |        |         |  |  |
|-----------|----------|-------|-----------|-------------|-------|---------|--------|---------|--------|---------|--|--|
|           | Γ. Γ.    | ECN # | REV       | DESCRIPTION | DRAWN | DATE    | CHECKD | DATE    | APPRVD | DATE    |  |  |
|           |          | -     | А         | RELEASED    | S. K  | 17/5/06 | K. S   | 17/5/06 | N. K   | 31/5/06 |  |  |
|           |          |       |           |             |       |         |        |         |        |         |  |  |











Dimensions : Millimetres (Inches)

| This data sheet and its contents (the "Information") belong to the Premier Farnell Group<br>(the "Group") or are licensed to it. No licence is granted for the use of it other than for                                                                                            | TOLERANCES:      | DRAWN BY:    | DATE:    | DRAWING TITLE: |                     |                 |      |
|------------------------------------------------------------------------------------------------------------------------------------------------------------------------------------------------------------------------------------------------------------------------------------|------------------|--------------|----------|----------------|---------------------|-----------