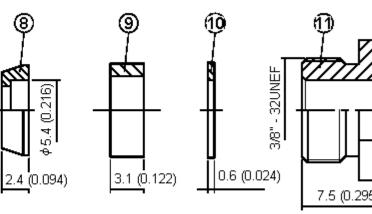

## **Specification Table**

| Number | Description    | Material | Finish               | Part Number          |  |  |  |
|--------|----------------|----------|----------------------|----------------------|--|--|--|
| 1      | Shell          | Brass    | Silver               |                      |  |  |  |
| 2      | Body           | Diass    | Silver               |                      |  |  |  |
| 3      | Insulation     | Teflon   | None                 |                      |  |  |  |
| 4      | Gasket         | Rubber   | None                 |                      |  |  |  |
| 5      | Washer         | Brass    | Nickel 100u" Minimum |                      |  |  |  |
| 6      | Spring Washer  | SK-5     | Nickel 100µ" Minimum | - 13-04-19 TSS RG58L |  |  |  |
| 7      | Washer         | Brook    | Silver               |                      |  |  |  |
| 8      | Braid Clamp    | Brass    | Silver               |                      |  |  |  |
| 9      | Gasket         | Rubber   | None                 |                      |  |  |  |
| 10     | Washer         |          |                      |                      |  |  |  |
| 11     | Nut            | Brass    | Silver               |                      |  |  |  |
| 12     | Centre Contact |          |                      |                      |  |  |  |