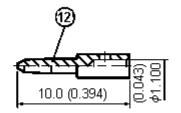

## **Specification Table**

| Number | Description    | Material | Finish               | Part Number          |  |  |  |
|--------|----------------|----------|----------------------|----------------------|--|--|--|
| 1      | Shell          | Brass    | Silver               |                      |  |  |  |
| 2      | Body           | Diass    | Silver               |                      |  |  |  |
| 3      | Insulation     | Teflon   | None                 |                      |  |  |  |
| 4      | Gasket         | Rubber   | None                 |                      |  |  |  |
| 5      | Washer         | Brass    | Nickel 100u" Minimum |                      |  |  |  |
| 6      | Spring Washer  | SK-5     | Nickel 100µ" Minimum | - 13-04-19 TSS RG58L |  |  |  |
| 7      | Washer         | Brook    | Silver               |                      |  |  |  |
| 8      | Braid Clamp    | Brass    | Silver               |                      |  |  |  |
| 9      | Gasket         | Rubber   | None                 |                      |  |  |  |
| 10     | Washer         |          |                      |                      |  |  |  |
| 11     | Nut            | Brass    | Silver               |                      |  |  |  |
| 12     | Centre Contact |          |                      |                      |  |  |  |