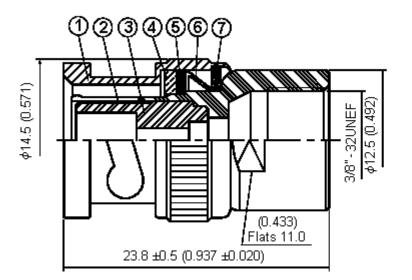

## Specifications:

Bodies: Brass per JIS-C3604.Centre contact: Brass per JIS-C3604.Insulation: Teflon per ASTM D1457 and ASTM D1710.

Connector interface per MIL-STD-348A.

Part to be clean and free of burrs.

## **Specification Table**

| Number | Description    | Material | Finish               | Part Number          |  |  |  |
|--------|----------------|----------|----------------------|----------------------|--|--|--|
| 1      | Shell          | Brass    | Silver               |                      |  |  |  |
| 2      | Body           | Diass    | Silver               |                      |  |  |  |
| 3      | Insulation     | Teflon   | None                 |                      |  |  |  |
| 4      | Gasket         | Rubber   | None                 |                      |  |  |  |
| 5      | Washer         | Brass    | Nickel 100u" Minimum |                      |  |  |  |
| 6      | Spring Washer  | SK-5     | Nickel 100µ" Minimum | - 13-04-19 TSS RG58L |  |  |  |
| 7      | Washer         | Brook    | Silver               |                      |  |  |  |
| 8      | Braid Clamp    | Brass    | Silver               |                      |  |  |  |
| 9      | Gasket         | Rubber   | None                 |                      |  |  |  |
| 10     | Washer         |          |                      |                      |  |  |  |
| 11     | Nut            | Brass    | Silver               |                      |  |  |  |
| 12     | Centre Contact |          |                      |                      |  |  |  |