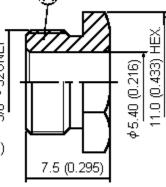

## **Specification Table**

| Number | Description    | Material | Finish               | Part Number          |  |  |  |
|--------|----------------|----------|----------------------|----------------------|--|--|--|
| 1      | Shell          | Brass    | Silver               |                      |  |  |  |
| 2      | Body           | Diass    | Silver               |                      |  |  |  |
| 3      | Insulation     | Teflon   | None                 |                      |  |  |  |
| 4      | Gasket         | Rubber   | None                 |                      |  |  |  |
| 5      | Washer         | Brass    | Nickel 100u" Minimum |                      |  |  |  |
| 6      | Spring Washer  | SK-5     | Nickel 100µ" Minimum | - 13-04-19 TSS RG58L |  |  |  |
| 7      | Washer         | Brook    | Silver               |                      |  |  |  |
| 8      | Braid Clamp    | Brass    | Silver               |                      |  |  |  |
| 9      | Gasket         | Rubber   | None                 |                      |  |  |  |
| 10     | Washer         |          |                      |                      |  |  |  |
| 11     | Nut            | Brass    | Silver               |                      |  |  |  |
| 12     | Centre Contact |          |                      |                      |  |  |  |