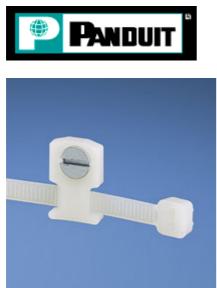

- Small overall size allows use where space is limited
- Install with a screw or rivet for a strong, secure installation

• Low profile design keeps bundle close to mounting surface where overhead space is limited

‡ Cable Tie Cross Section Sizes: M = Miniature, I = Intermediate, S = Standard, HS = Heavy-Standard, LH = Light-Heavy, H = Heavy, HLM = Miniature *Tak-Ty*® Hook & Loop Ties.

| Part Number:<br>Product Family: | LPMS-S8-C<br>Low Profile Mounts – Screw Applied |
|---------------------------------|-------------------------------------------------|
| Product Line:                   | Screw/Rivet Applied                             |
| RoHS Compliancy Status:         | Compliant                                       |
| Part Description:               | Low Profile Cable Tie Mount                     |
| Product Type:                   | Cable Tie Mounts - Screw / Rivet Mounted        |
| Material:                       | Nylon 6.6                                       |
| Color:                          | Natural                                         |
| UL Recognized:                  | E136577                                         |
| Height (In.):                   | .12                                             |
| Height (mm):                    | 3.0                                             |
| Length (In.):                   | .75                                             |
| Length (mm):                    | 19.1                                            |
| Width (In.):                    | .50                                             |
| Width (mm):                     | 12.7                                            |
| CE Compliant:                   | CT-ACC4 / 10.96                                 |
| Environment:                    | Indoors                                         |
| Flammability Rating:            | UL94 V-2                                        |
| Hole Diameter (In.):            | .180                                            |
| Hole Diameter (mm):             | 4.6                                             |
| Metric Screw Size:              | M4                                              |