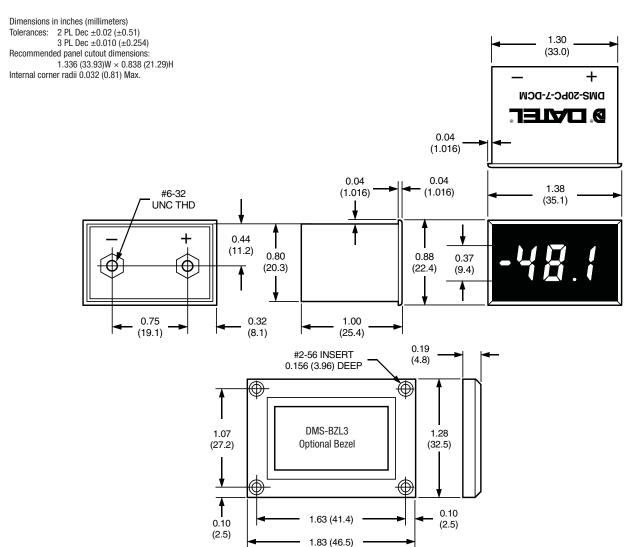

Sampling Rate 2.5 readings/second Resolution 0.1V

Accuracy @ +25°C  $\pm 0.1V$  (typ.),  $\pm 0.2V$  (max.)

Temperature Drift

 $(-25 \text{ to } +60^{\circ}\text{C})$ ±0.2 counts/°C (max.)

Mechanical

Dimensions 1.38" x 0.88" x 1.00" Display Type 3 digit, red LED, 0.37"/9.4mm Weight 1 ounce (28 grams)

the ideal replacement for older, hard-to-read, analog panel meters. Simply connect a -36 to -75Vdc input across the two rear terminals and the meter is fully operational!

The DMS-20PC-7-DCM's subminiature package (1.38" x 0.88" x 1.0") houses a large, 0.37"/9.4mm, bright red LED; display which can be easily read from 15 feet away. Builtin reverse polarity and transient protection assures simple, trouble-free installation.

### **Ordering Information**

DMS-20PC-7-DCM -36.0 to -75.0V dc voltage monitor

DMS-20-CP Panel cutout punch

DMS-BZL3 Panel mount bezel assembly **DMS-BZL4** Panel mount bezel with sealing gasket

Brass screws (6-32 thread) and a panel-mount retaining clip are supplied with each meter