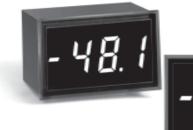

DATEL's new DMS-20PC-7-DCM self-powered digital voltage monitor is designed for monitoring -48V intermediate bus voltages in modern telecom/datacom/computer equipment. Its compact size and low power consumption (8mA typical) make it

the ideal replacement for older, hard-to-read, analog panel meters. Simply connect a -36 to -75Vdc input across the two rear terminals and the meter is fully operational!

The DMS-20PC-7-DCM's subminiature package (1.38" x 0.88" x 1.0") houses a large, 0.37"/9.4mm, bright red LED; display which can be easily read from 15 feet away. Builtin reverse polarity and transient protection assures simple, trouble-free installation.