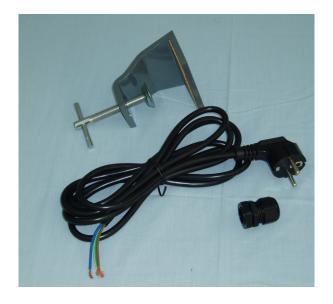

## Clamp Assembly Euro Gunmetal Grey for Universal Base

The heavy duty extruded aluminium clamp is designed to be fitted to the universal base by for 4 screws which are supplied along with a 2.75 metre 3 core 1.00mm black cable and 20mm gland

Version: Clamp G/metal EU Order Code 00900A

Dimensional Line Drawing of clamp when available

Material Extruded aluminium 7mm thick

Jaw Opening 6mm to 60mm

Trailing Cable 2.75mm long 1.00mm 3 core colour black

Cable Gland 20mm to suit above cable

Padding Fitted to underside of jaw to prevent surface marking

RHOS compliant not applicable WEE Compliant not applicable

Finish & Colour: Powder coated gunmetal grey