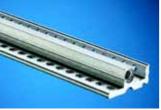

# Rear horizontal rail (C1)

To accommodate guide rails and for the attachment of Z rails, insulating strips or conductive strips and backplanes.

- Tapped holes M2.5 on a 1 HP pitch pattern
- HP pitch patterns of holes for the precise installation of guide rails in the HP pitch pattern
- M2.5 thread for the installation of Z-rails, or backplanes.
- M4 thread on end face
- Straight-through core hole
  Horizontal rail 192 HP without machining on the end faces. Suitable for cutting to length

# Material:

Extruded aluminium section

#### Surface finish:

Clear-chromated or anodised

| Usable width (HP) | Packs of | Model No. RP           |
|-------------------|----------|------------------------|
| 21                | 1        | 3685.991               |
| 40                | 1        | 3684.962               |
| 42                | 1        | 3684.570               |
| 63                | 1        | 3684.571               |
| 84                | 1        | 3684.572               |
| 84                | 2        | 3685.268 <sup>1)</sup> |
| 192               | 1        | 3688.0022)             |

#### Also required:

Assembly screws M4 x 12 packs of 100, Model No. RP 3654.300, see page 576.