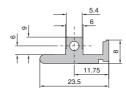

# Double front horizontal rail, with 10 mm extension (B1)

To accommodate guide rails and for the attachment of front panels.

- Front projection and pitch pattern of holes based on IEEE 1101.10 and IEC 60 297-5-101, for use of type IV and VII injector/extractor
- HP pitch patterns of holes for the precise installation of guide rails
- M4 thread on end face
- Straight-through core hole

#### Material:

Extruded aluminium section

Surface finish:

Clear-chromated

| Usable width (HP) | Packs of | Model No. RP |
|-------------------|----------|--------------|
| 84                | 1        | 3687.724     |

#### Also required:

Assembly screws M4 x 12 packs of 100, Model No. RP 3654.300, see page 576.

Subracks, individual components