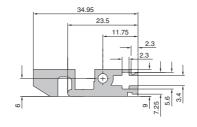

# Double front horizontal rail, with 10 mm extension (B1)

To accommodate guide rails and for the attachment of front panels.

- Front projection and pitch pattern of holes based on IEEE 1101.10 and IEC 60 297-5-101, for use of type IV and VII injector/extractor
- HP pitch patterns of holes for the precise installation of guide rails
- M4 thread on end face
- Straight-through core hole

# Rear horizontal rail (C1)

To accommodate guide rails and for the attachment of Z rails, insulating strips or conductive strips and backplanes.

- Tapped holes M2.5 on a 1 HP pitch pattern
- HP pitch patterns of holes for the precise installation of guide rails in the HP pitch pattern
- M2.5 thread for the installation of Z-rails, or backplanes.
- M4 thread on end face
- Straight-through core hole
  Horizontal rail 192 HP without machining on the end faces. Suitable for cutting to length