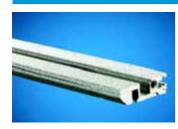

# Double front horizontal rail, with 10 mm extension (B1)

To accommodate guide rails and for the attachment of front panels.

- Front projection and pitch pattern of holes based on IEEE 1101.10 and IEC 60 297-5-101, for use of type IV and VII injector/extractor
- HP pitch patterns of holes for the precise installation of guide rails
- M4 thread on end face
- Straight-through core hole

#### Material:

Extruded aluminium section

Surface finish:

Clear-chromated

| Usable width (HP) | Packs of | Model No. RP |
|-------------------|----------|--------------|
| 84                | 1        | 3687.724     |