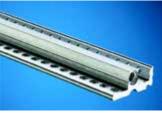

# Double front horizontal rail, with 10 mm extension (B1)

To accommodate guide rails and for the attachment of front panels.

- Front projection and pitch pattern of holes based on IEEE 1101.10 and IEC 60 297-5-101, for use of type IV and VII injector/extractor
- HP pitch patterns of holes for the precise installation of guide rails
- M4 thread on end face
- Straight-through core hole

#### Material:

Extruded aluminium section

Surface finish:

Clear-chromated

| Usable width (HP) | Packs of | Model No. RP |
|-------------------|----------|--------------|
| 84                | 1        | 3687.724     |

#### Also required:

Assembly screws M4 x 12 packs of 100, Model No. RP 3654.300, see page 576.

Subracks, individual components