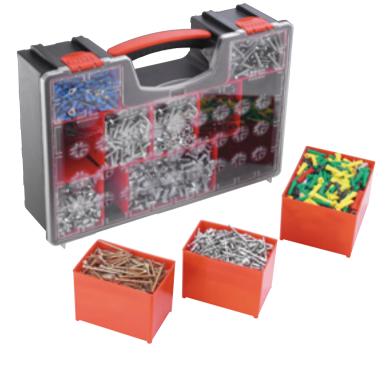

## **Eight-compartment organizer**

### **BP.Z8**

- Transparent lid for immediate recognition of contents.
- 8 removable, divisible compartments (up to 10 spaces).
- Polycarbonate lid.
- Lid secures the inner compartments ensuring that the parts remain in place during transport.
- Dimensions : 42.2 x 33.5 x 10.6 cm △□ : 1.8 Kg.