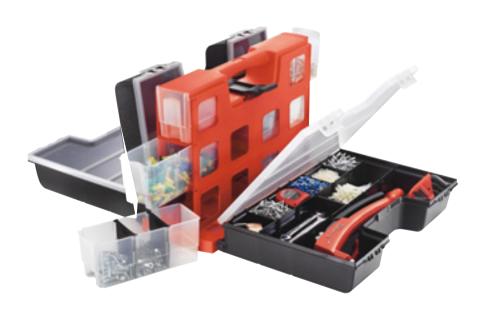

## Forty-six compartment organizer

#### **BP.Z46**

- Large capacity :
- 36 litres.
- 6 central drawers.
- 2 side trays (up to 16 compartments per tray).
- Modularity :
- Customisable storage trays for tools and consumables.
- Tray separators providing up to 3 compartments per tray.
- Safety:
- Safety catch preventing trays and drawers opening during transport.
- Dimensions : 45.4 x 24.4 x 32.4 cm.  $\Delta \Delta$ : 3.1 kg.