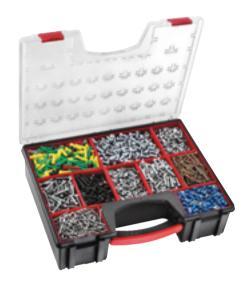

## **Eight-compartment organizer**

### **BP.Z8**

- Transparent lid for immediate recognition of contents.
- 8 removable, divisible compartments (up to 10 spaces).
- Polycarbonate lid.
- Lid secures the inner compartments ensuring that the parts remain in place during transport.
- Dimensions : 42.2 x 33.5 x 10.6 cm △□ : 1.8 Kg.