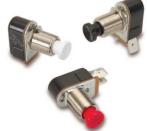

## **P27-Series Pushbutton Switches**

The P27-Series pushbutton switches are single pole, AC rated switches suitable for general purpose applications with a shallow back panel. These switches are momentary action with a medium actuation force (26 oz. typical). The P27-Series switch is equipped with a slow-make, slow-break contact mechanism, rated at 6 amps with a nylon concave pushbutton.