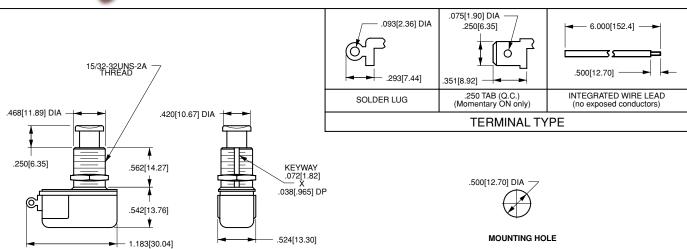

| 1 BASE PART NUMBER: SERIES/POLES/CIRCUITRY/RATING/TERMINATION |            |          | 3 CONCAVE NYLON BUTTON COLOR |    |                    |
|---------------------------------------------------------------|------------|----------|------------------------------|----|--------------------|
| Single Pole<br>3A 250VAC. 6A 125 VAC. 3/4A 125V               | solder lug | .250 tab | wire leads                   |    | BL black<br>RD red |
| OFF - (ON)                                                    | P27A       | P27B     | P27F                         | ΙL | WH white           |
| ON - (ÒFF)                                                    | P27L       | -        | P27T                         |    |                    |