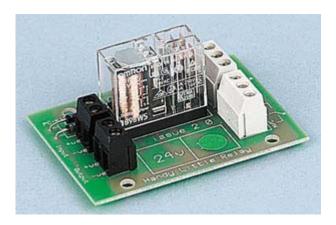

## description:

The polarised version of the Handy Little Relay 24V module is a simple-to-fit unit for use wherever dry contact, voltage-free switching is required or where there is a need for higher than usual currents and voltages to be switched. Its compact size makes it easy to fit inside the majority of control panels. The polarised function enables it to be used in fire alarm and similar systems, where the polarity of the output to bells, sounders etc is reversed when in 'alarm' mode. Common applications include switching extra sounders and emergency door openings in fire alarm systems. **Note: Polarity must be correct for the unit to activate.** 

technical information: Technical Data -Voltage Output Rating 24V dc Coil Resistance 11500hm Nominal Current 21mA Double Pole Change Over Contacts 5A @ 240V dc 5A @ 30V dc Dimensions (WxHxD) 50x30x70mm