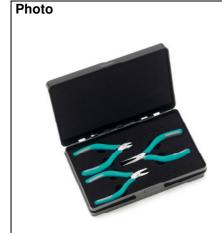

## Model 2400KMS

Erem Toolset 2400KMS.jpg

L x W x D: 270X170X50mm

Weight:605g

| 2. Title  | High Precision Swiss Tool Kit          |              |
|-----------|----------------------------------------|--------------|
|           |                                        |              |
| 3. Series | <ul><li>Erem 2400 MagicSense</li></ul> | ESD Tool Kit |

## 4. Description

- 3-piece tool kit in an ESD-safe plastic case
- For use in electronics, PCB assembly, wire and connection handling
- MagicSense moulded handle with soft touch for increased comfort and grip
- Induction-hardened cutting edges in Rockwell hardness 64-65 HRc
- High grade of hardness for exceptionally long life
- High grade tool steel, non-reflecting surface, ESD-safe, resharpenable
- Internal Erem Magic Spring: constant spring force, guarantees more than 1 million operations
- High precision screw joint: smooth jaw action with no play, smooth cutting operation with no jaw overlapping
- Maximum opening stop: the limited extent to which the handles can open prevent user hand fatigue