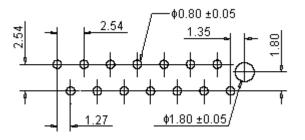

|             | G.Cook       | 09/05/08                | SCALE: NTS     | U.O.M.: mm | SHEET: 1 O      | DF 2 |

|  | PART NO. |       | REVISIONS |             |        |         |        |         |        |         |
|--|----------|-------|-----------|-------------|--------|---------|--------|---------|--------|---------|
|  | ſ        | ECN # | REV       | DESCRIPTION | DRAWN  | DATE    | CHECKD | DATE    | APPRVD | DATE    |
|  |          | -     | А         | RELEASED    | Geetha | 24/4/08 | Suresh | 24/4/08 | G. C   | 09/5/08 |
|  |          |       |           |             |        |         |        |         |        |         |

# **Recommended PCB Layout**



Dimensions : Millimetres

#### Part Number Table

| Description            | Part Number |
|------------------------|-------------|
| Connector Male, 10 Way | 4409A-10    |

### Part Number Explanation:



http://www.farnell.com

http://www.newark.com

http://www.cpc.co.uk

| believed to be accurate but the Group assumes no reproposibility for its accuracy or<br>completeness, any error in or omission from it or for any use made of it. Users of this<br>data sheet should check for themselves the Information and the suitability of the prod-<br>ucts for their purpose and not make any assumptions based on information included or<br>omitted. Liability for loss or damage resulting from any reliance on the Information of Engense<br>FOR REF |                                                  | DRA