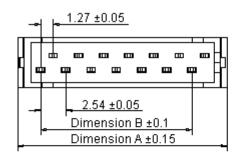

Dimensions : Millimetres

### **Engineering Dimension**

| Circuits | Dimension A | Dimension B |
|----------|-------------|-------------|
| 10       | 16.07       | 10.16       |

Dimensions : Millimetres

| This data sheet and its contents (the "Information") belong to the Premier Farnell Group<br>(the "Group") or are licensed to it. No licence is granted for the use of it other than for                                                                                                                                                                                                                                                                                                                                                                                                                                                                                                                                                                                                                                                | TOLERANCES: | DRAWN BY:    | DATE:                   | DRAWING TITLE: |            |                 |      |
|----------------------------------------------------------------------------------------------------------------------------------------------------------------------------------------------------------------------------------------------------------------------------------------------------------------------------------------------------------------------------------------------------------------------------------------------------------------------------------------------------------------------------------------------------------------------------------------------------------------------------------------------------------------------------------------------------------------------------------------------------------------------------------------------------------------------------------------|-------------|--------------|-------------------------|----------------|------------|-----------------|------|
| information purposes in connection with the products to which it relates. No licence<br>of any intellectual property rights is granuled. The Information is subject to charge with<br>believed to be accurate but the Group assumes no responsibility for its accuracy or<br>completeness, any error in or omission from it or for any use made of it. Users of this<br>data sheet should check for themselves the Information and the suitability of the prod-<br>ucts for their purpose and not make any assumptions based on information incurp was and end<br>omitted. Liability for loss or damage resulting from any reliance on the Information or<br>use of it (notucinding liability resulting from ary resulting from its negligence.<br>SPC MULTICOMP is the registered trademark of the Group. 0 Premier Farriel pic 2008. | Geetha      | 24/04/08     | Male Connector - 10 Way |                |            |                 |      |
|                                                                                                                                                                                                                                                                                                                                                                                                                                                                                                                                                                                                                                                                                                                                                                                                                                        | SPECIFIED,  | CHECKED BY:  | DATE:                   | SIZE DWG NO.   | E          | ELECTRONIC FILE | REV  |
|                                                                                                                                                                                                                                                                                                                                                                                                                                                                                                                                                                                                                                                                                                                                                                                                                                        |             | Suresh       | 24/04/08                | Δ              | 44         | 409_DWG         | A    |
|                                                                                                                                                                                                                                                                                                                                                                                                                                                                                                                                                                                                                                                                                                                                                                                                                                        |             | APPROVED BY: | DATE:                   |                |            |                 |      |
|                                                                                                                                                                                                                                                                                                                                                                                                                                                                                                                                                                                                                                                                                                                                                                                                                                        |             | G.Cook       | 09/05/08                | SCALE: NTS     | U.O.M.: mm | SHEET: 1 O      | DF 2 |