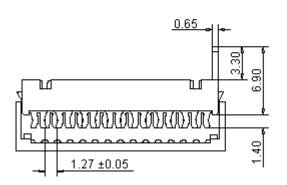

| <b>multicomp</b> | PART NO. | REVISIONS |     |             |        |         |        |         |        |         |
|------------------|----------|-----------|-----|-------------|--------|---------|--------|---------|--------|---------|
|                  | 4409A-10 | ECN #     | REV | DESCRIPTION | DRAWN  | DATE    | CHECKD | DATE    | APPRVD | DATE    |
|                  |          | -         | А   | RELEASED    | Geetha | 24/4/08 | Suresh | 24/4/08 | G. C   | 09/5/08 |
|                  |          |           |     |             |        |         |        |         |        |         |







Dimensions : Millimetres

# Specifications:

| Current rating                |
|-------------------------------|
| Voltage rating                |
| Maximum contact resistance    |
| Minimum insulation resistance |
| Withstanding voltage          |
| Operating temperature range   |
| Material and Finish           |
| Insulator                     |
| Contact                       |
| Plating                       |

#### : 1.0A ac/dc.

- : 30V ac/dc.
- : 20m ohm.
- : 1000M ohm.
- : 500V ac for one minute.
- : -40°C to +105°C.
- : High tempature plastic.
- : Copper alloy.
- : Selective plated.

### **Engineering Dimension**

| Circuits | Dimension A | Dimension B |
|----------|-------------|-------------|
| 10       | 16.07       | 10.16       |

Dimensions : Millimetres

| This data sh