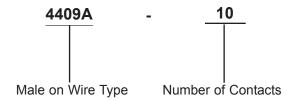

### Part Number Explanation:

http://www.farnell.com

http://www.newark.com

http://www.cpc.co.uk

| believed to be accurate but the Group assumes no reproposibility for its accuracy or<br>completeness, any error in or omission from it or for any use made of it. Users of this<br>data sheet should check for themselves the Information and the suitability of the prod-<br>ucts for their purpose and not make any assumptions based on information included or<br>omitted. Liability for loss or damage resulting from any reliance on the Information of Engense<br>FOR REF |                                                  | DRAWN BY:<br>Geetha    | DATE: 24/04/08    | DRAWING TITLE: | Male Connector - | 10 Way                      |      |
|----------------------------------------------------------------------------------------------------------------------------------------------------------------------------------------------------------------------------------------------------------------------------------------------------------------------------------------------------------------------------------------------------------------------------------------------------------------------------------|--------------------------------------------------|------------------------|-------------------|----------------|------------------|-----------------------------|------|
|                                                                                                                                                                                                                                                                                                                                                                                                                                                                                  | UNLESS OTHERWISE<br>SPECIFIED,<br>DIMENSIONS ARE | CHECKED BY:<br>Suresh  | DATE:<br>24/04/08 | SIZE DWG NO.   | EI               | ELECTRONIC FILE<br>4409 DWG |      |
|                                                                                                                                                                                                                                                                                                                                                                                                                                                                                  | FOR REFERENCE<br>PURPOSES ONLY.                  | APPROVED BY:<br>G.Cook | DATE:<br>09/05/08 | SCALE: NTS     | U.O.M.: mm       |                             | )F 2 |