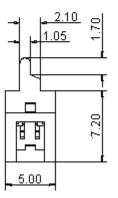

| <b>multicomp</b> | PART NO. | REVISIONS |     |             |        |         |        |         |        |         |
|------------------|----------|-----------|-----|-------------|--------|---------|--------|---------|--------|---------|
|                  | 4409A-10 | ECN #     | REV | DESCRIPTION | DRAWN  | DATE    | CHECKD | DATE    | APPRVD | DATE    |
|                  |          | -         | А   | RELEASED    | Geetha | 24/4/08 | Suresh | 24/4/08 | G. C   | 09/5/08 |
|                  |          |           |     |             |        |         |        |         |        |         |







Dimensions : Millimetres

# Specifications:

| Current rating                |
|-------------------------------|
| Voltage rating                |
| Maximum contact resistance    |
| Minimum insulation resistance |
| Withstanding voltage          |
| Operating temperature range   |
| Material and Finish           |
| Insulator                     |
| Contact                       |
| Plating                       |

#### : 1.0A ac/dc.

- : 30V ac/dc.
- : 20m ohm.
- : 1000M ohm.
- : 500V ac for one minute.
- : -40°C to +105°C.
- : High tempature plastic.
- : Copper alloy.
- : Selective plated.

### **Engineering Dimension**

| Circuits | Dimension A | Dimension B |
|----------|-------------|-------------|
| 10       | 16.07       | 10.16       |

Dimensions : Millimetres

| This data shee