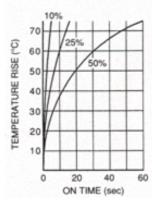

|
| äl          | Weight                              | Total: 7.5g Plunger: 0.75g                                                                                                                                                        |
| hanica      | Ambient temperature                 | The information given on this page is based on a room temperature of 20°C allowing for a nominal 75°C temperature rise in the coil.                                               |
| Mech        | Force/stroke curves                 | These force curves show average performance only. In addition to normal manufacturing tolerences, deviations can be expected at some voltages due to the coil winding tolerances. |

#### **FORCE/STROKE CURVES & ON TIMES**







#### **DIMENSIONS** (mm)



#### CODING





We reserve the right to change without prior notice the information contained in this leaflet

Consumer Protection Act 1987 and Health & Safety at Work Act etc., 1974

Our products are designed, manufactured and tested to ISO 9001 quality standards. Some of them are capable of being operated by and capable of switching high voltages and/or currents. Care must herefore be exercised in the installation, protection and use of such products. If in doubt please contact your supplier or BLP Engineering Department immediately.

BLP Components Ltd., Exning Road, Newmarket, Suffolk CB8 0AX, England Tel: (01638) 665161 Fax: (01638) 660718