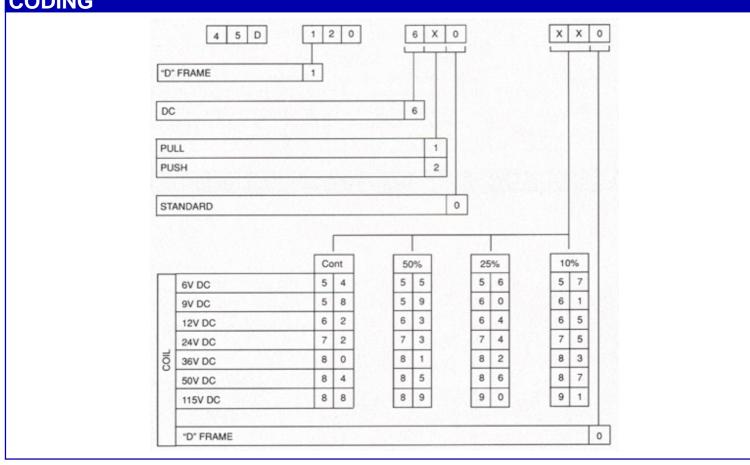

#### CODING

We reserve the right to change without prior notice the information contained in this leaflet

Consumer Protection Act 1987 and Health & Safety at Work Act etc., 1974

Our products are designed, manufactured and tested to ISO 9001 quality standards. Some of them are capable of being operated by and capable of switching high voltages and/or currents. Care must herefore be exercised in the installation, protection and use of such products. If in doubt please contact your supplier or BLP Engineering Department immediately.