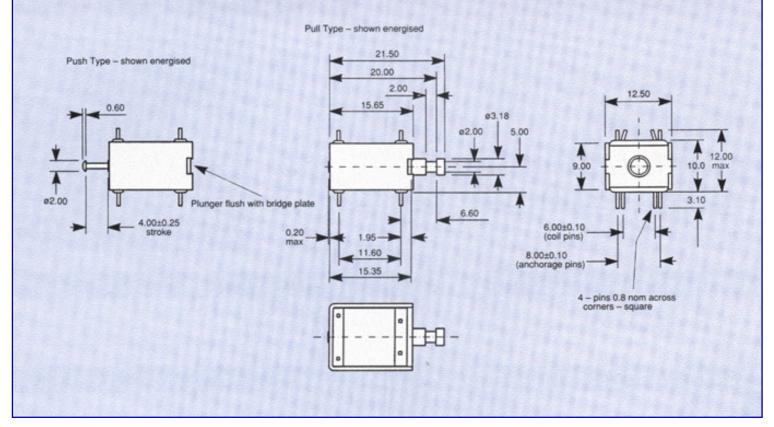

|
| äl          | Weight                              | Total: 7.5g Plunger: 0.75g                                                                                                                                                        |
| hanica      | Ambient temperature                 | The information given on this page is based on a room temperature of 20°C allowing for a nominal 75°C temperature rise in the coil.                                               |
| Mech        | Force/stroke curves                 | These force curves show average performance only. In addition to normal manufacturing tolerences, deviations can be expected at some voltages due to the coil winding tolerances. |

#### **FORCE/STROKE CURVES & ON TIMES**







#### **DIMENSIONS** (mm)



#### CODING





We reserve the right to change without prior notice the information contained in this leaflet

Consumer Protection Act 1987 and Health & Safety at Work Act etc., 1974

Our products are designed, manufactured and tested to ISO 9001 quality standards. Some of them are capable of being operated by and capable of switching high voltages and/or currents. Care must herefore be exercised in the installation, protection and use of such products. If in doubt please contact your supplier or BLP Engineering Department immediately.

BLP Components Ltd., Exning Road, Newmarket, Suffolk CB8 0AX, England Tel: (01638) 665161 Fax: (01638) 660718