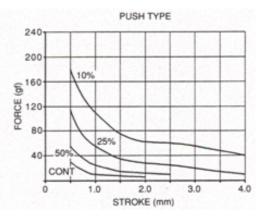

|
| äl          | Weight                              | Total: 7.5g Plunger: 0.75g                                                                                                                                                        |
| hanica      | Ambient temperature                 | The information given on this page is based on a room temperature of 20°C allowing for a nominal 75°C temperature rise in the coil.                                               |
| Mech        | Force/stroke curves                 | These force curves show average performance only. In addition to normal manufacturing tolerences, deviations can be expected at some voltages due to the coil winding tolerances. |

#### **FORCE/STROKE CURVES & ON TIMES**







#### **DIMENSIONS** (mm)



#### CODING





We reserve the right to change without prior notice the information contained in this leaflet

Consumer Protection Act 1987 and Health & Safety at Work Act etc., 1974

Our products are designed, manufactured and tested to ISO 9001 quality standards. Some of them are capable of being operated by and capable of switching high voltages and/or currents. Care must herefore be exercised in the installation, protection and use of such products. If in doubt please contact your supplier or BLP Engineering Department immediately.

BLP Components Ltd., Exning Road, Newmarket, Suffolk CB8 0AX, England Tel: (01638) 665161 Fax: (01638) 660718