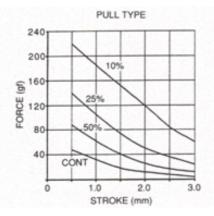

|
| äl          | Weight                              | Total: 7.5g Plunger: 0.75g                                                                                                                                                        |
| hanica      | Ambient temperature                 | The information given on this page is based on a room temperature of 20°C allowing for a nominal 75°C temperature rise in the coil.                                               |
| Mech        | Force/stroke curves                 | These force curves show average performance only. In addition to normal manufacturing tolerences, deviations can be expected at some voltages due to the coil winding tolerances. |

#### **FORCE/STROKE CURVES & ON TIMES**







#### **DIMENSIONS** (mm)



#### CODING





We reserve the right to change without prior notice the information contained in this leaflet

Consumer Protection Act 1987 and Health & Safety at Work Act etc., 1974

Our products are designed, manufactured and tested to ISO 9001 quality standards. Some of them are capable of being operated by and capable of switching high voltages and/or currents. Care must herefore be exercised in the installation, protection and use of such products. If in doubt please contact your supplier or BLP Engineering Department immediately.

BLP Components Ltd., Exning Road, Newmarket, Suffolk CB8 0AX, England Tel: (01638) 665161 Fax: (01638) 660718