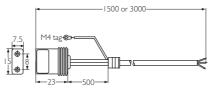

### single fan connection leads

PAPST Connection Leads are designed for use with single or multiple fan applications and are available in AC or DC versions.

### Description

These connection leads are designed for use on multiple fan applications such as standard 19" rack mount cooling trays and are available in both AC and DC colour coded versions.

LZ120 with earthlead LZ120E/1.5 & LZ120E/3.0

### **Ordering Information**

| Part No.    | Description                 | Dimensions between connectors |
|-------------|-----------------------------|-------------------------------|
| LZ120/2H/AC | 2 fan lead, AC colour coded | 320mm +50/-0                  |
| LZ120/3H/AC | 3 fan lead, AC colour coded | 320mm +50/-0                  |
| LZ120/4H/AC | 4 fan lead, AC colour coded | 260mm +50/-0                  |
| LZ120/6H/AC | 6 fan lead, AC colour coded | 260mm +50/-0                  |