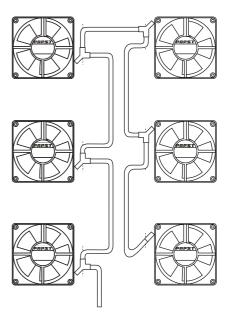

## daisy chain connection leads

### Description

These connection leads are designed for use on multiple fan applications such as standard 19" rack mount cooling trays and are available in both AC and DC colour coded versions.

LZ120 with earthlead LZ120E/1.5 & LZ120E/3.0

### **Ordering Information**

| Part No.    | Description                 | Dimensions between connectors |
|-------------|-----------------------------|-------------------------------|
| LZ120/2H/AC | 2 fan lead, AC colour coded | 320mm +50/-0                  |
| LZ120/3H/AC | 3 fan lead, AC colour coded | 320mm +50/-0                  |
| LZ120/4H/AC | 4 fan lead, AC colour coded | 260mm +50/-0                  |
| LZ120/6H/AC | 6 fan lead, AC colour coded | 260mm +50/-0                  |