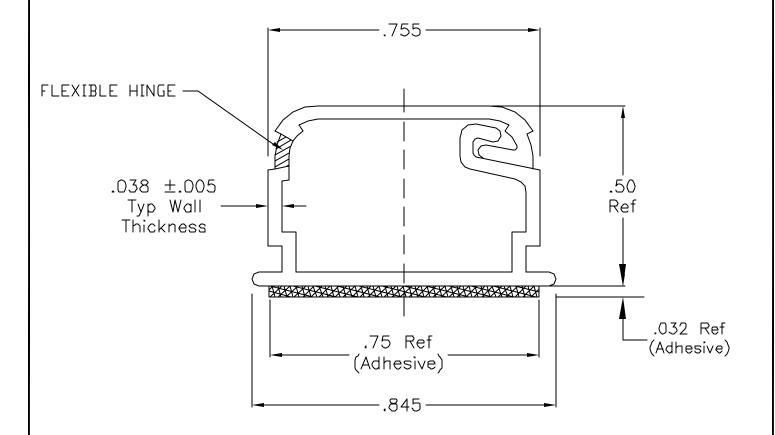

## **NOTES:**

1. Length: 72.00 ± .125

Material: PVC
 Color: White
 Rated: UL94V-0

SPC-FOD4.DWG

| JISCLAMER? ALL STATEMENTS AND TECHNICAL INFORMATION CONTAINED HEREIN ARE BASED UPON INFORMATION AND/OR TESTS WE BELIEVE TO BE ACCURATE AND RELIABLE. SINCE CONDITIONS OF USE ARE SECTION DUR CONTROL, THE USER'S PAUL DETERMINE THE SURFAILING TO THE PRODUCT FOR THE NITENDED USE AND ASSUME ALL RISK AND LIABILITY WHATSOEVER IN CONNECTION THEREWITH. |               |         |       | SPC TECHNOLOGY |                      |               |             |     |  |
|----------------------------------------------------------------------------------------------------------------------------------------------------------------------------------------------------------------------------------------------------------------------------------------------------------------------------------------------------------|---------------|---------|-------|----------------|----------------------|---------------|-------------|-----|--|
|                                                                                                                                                                                                                                                                                                                                                          | DRAWN BY:     | DATE:   | DRAW  | ING TITLE:     | 3/4" Surface Raceway |               |             |     |  |
| Tolerances Unless                                                                                                                                                                                                                                                                                                                                        | Jeff McVicker | 1/7/00  |       | 3/             |                      |               |             |     |  |
| Otherwise Specified                                                                                                                                                                                                                                                                                                                                      | CHECKED BY:   | DATE:   | SIZE  | DWG. ND.       |                      | ELEC          | TRONIC FILE | REV |  |
| .XX ± .01                                                                                                                                                                                                                                                                                                                                                | JOHN COLE     | 2/18/00 | Α     | 8443           | -0446                | 16N2378.dwg   |             | Α   |  |
| .XXX ± .015                                                                                                                                                                                                                                                                                                                                              | APPROVED BY:  | DATE:   | ~~    | - 100          | NOUTO [              | ] SHEET: 1 OF |             | - 4 |  |
|                                                                                                                                                                                                                                                                                                                                                          | Daniel Carey  | 2/28/00 | SCALI | E: NTS         | U.O.M.: INCHES [mm]  |               |             | - 1 |  |