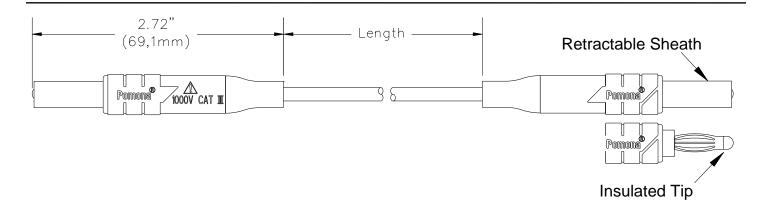

## **MATERIALS:**

*Retractable Sheath Banana Plug:* 

Plug Body: Gold Plated Tellurium Copper

Banana Spring: Gold Plated Beryllium Copper

Compression Spring: Stainless Steel

Tip: Nylon, Color Matches Color of Wire

Insulation: Nylon Molded to the Plug and Wire. Color Matches Color of Wire.

Wire: 12 AWG, Stranding 10 x 26/36 Bare Copper, PVC Insulated, .144" (3,66mm) O.D.