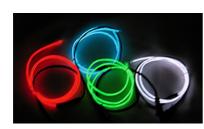

## **4 Piece Evaluation Kit**

## Kit includes:

- 1:4 splitter
- KD-5 power pack
- 4 x 0.5m lengths of super bright glow wire (red, white, blue and lime)