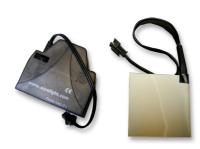

# **EL Panel Evaluation Kit**

## Kit includes:

- 60mm x 60mm panel
- Connector
- 0.2m lead wire
- KD-5 power pack