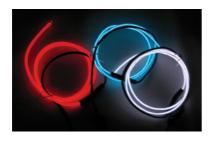

#### 3 Piece Evaluation Kit

#### Kit includes:

- 1:3 splitter
- KD-5 power pack
- 3 x 0.5m lengths of super bright glow wire (red, white and blue)