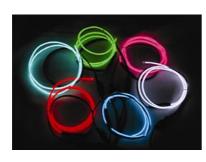

## **6 Piece Evaluation Kit**

## Kit includes:

- 1:6 splitter
- KD-5 power pack
- 6 x 0.5m lengths of super bright glow wire (red, white, blue, lime, pink and aqua)