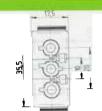

## Plug-type compact connector ST 18/3poles Female / male parts for "snap-in mounting": without screw connection

mounting size 33 × 15.6 mm

For fast mounting of female/male plug connectors, e.g. in cases of lighting devices or in plug boxes the snap-in version can be interlocked without using screws. The case opening is cleanly covered.