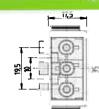

## Plug-type compact connector ST 18/3poles Female / male parts for "snap-in mounting": without screw connection

mounting size 33 × 15.6 mm

For fast mounting of female/male plug connectors, e.g. in cases of lighting devices or in plug boxes the snap-in version can be interlocked without using screws. The case opening is cleanly covered.