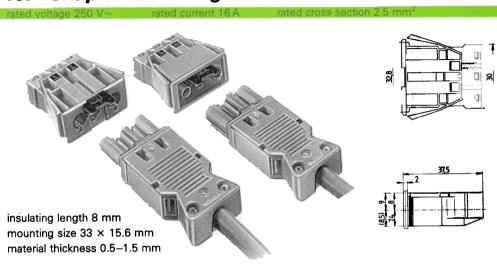

## Plug-type compact connector ST 18/3poles Female / male parts for "snap-in mounting": without screw connection

mounting size 33 × 15.6 mm

For fast mounting of female/male plug connectors, e.g. in cases of lighting devices or in plug boxes the snap-in version can be interlocked without using screws. The case opening is cleanly covered.

Connecting the terminals is possible in a screwless version as well as with screws.

Using a locking slide, the readymade and the crimp version of ST18 can be interlocked.

| ma  | la | part |
|-----|----|------|
| HHA | 16 | Dail |

for "snap-in mounting" colour: black colour: white

female part

for "snap-in mounting" colour: black 93.031.9053.0 colour: white 93.031.9058.0

locking slide (to be ordered separately)

suitable for ready-made ST 18/3 colour: black