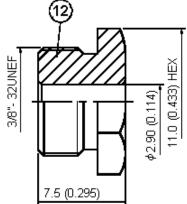

## **Specification Table**

| Number | Description    | Material | Finish               | Part Number         |
|--------|----------------|----------|----------------------|---------------------|
| 1      | Shell          | Brass    | Silver 70µ" Minimum  |                     |
| 2      | Body           | DIdSS    |                      |                     |
| 3      | Insulation     | Teflon   | None                 |                     |
| 4      | Gasket         | Silicone | Red                  |                     |
| 5      | Washer         | Brass    | Nickel 100µ" Minimum |                     |
| 6      | Insulation     | Teflon   | None                 |                     |
| 7      | Spring Washer  | SK-5     | Nickel 100µ" Minimum | 13-04-19 TSS RG179U |
| 8      | Washer         | Brass    | Silver 70" Minimum   |                     |
| 9      | Braid Clamp    | DIASS    | Silver 70µ" Minimum  |                     |
| 10     | Gasket         | Silicone | Red                  |                     |
| 11     | Washer         |          |                      |                     |
| 12     | Nut            | Brass    | Silver 70µ" Minimum  |                     |
| 13     | Centre Contact |          |                      |                     |