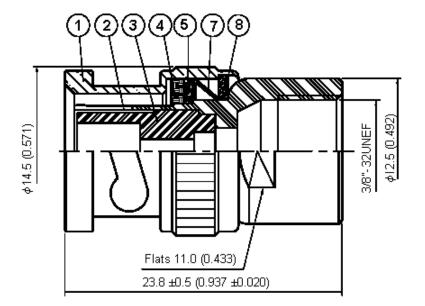

## **Specification Table**

| Number | Description    | Material | Finish               | Part Number         |
|--------|----------------|----------|----------------------|---------------------|
| 1      | Shell          | Brass    | Silver 70µ" Minimum  |                     |
| 2      | Body           | DIdSS    |                      |                     |
| 3      | Insulation     | Teflon   | None                 |                     |
| 4      | Gasket         | Silicone | Red                  |                     |
| 5      | Washer         | Brass    | Nickel 100µ" Minimum |                     |
| 6      | Insulation     | Teflon   | None                 |                     |
| 7      | Spring Washer  | SK-5     | Nickel 100µ" Minimum | 13-04-19 TSS RG179U |
| 8      | Washer         | Brass    | Silver 70" Minimum   |                     |
| 9      | Braid Clamp    | DIASS    | Silver 70µ" Minimum  |                     |
| 10     | Gasket         | Silicone | Red                  |                     |
| 11     | Washer         |          |                      |                     |
| 12     | Nut            | Brass    | Silver 70µ" Minimum  |                     |
| 13     | Centre Contact |          |                      |                     |