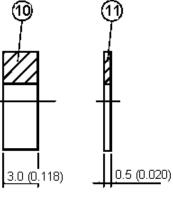

## **Specification Table**

| Number | Description    | Material | Finish               | Part Number         |
|--------|----------------|----------|----------------------|---------------------|
| 1      | Shell          | Brass    | Silver 70µ" Minimum  |                     |
| 2      | Body           | DIdSS    |                      |                     |
| 3      | Insulation     | Teflon   | None                 |                     |
| 4      | Gasket         | Silicone | Red                  |                     |
| 5      | Washer         | Brass    | Nickel 100µ" Minimum |                     |
| 6      | Insulation     | Teflon   | None                 |                     |
| 7      | Spring Washer  | SK-5     | Nickel 100µ" Minimum | 13-04-19 TSS RG179U |
| 8      | Washer         | Brass    | Silver 70" Minimum   |                     |
| 9      | Braid Clamp    | DIASS    | Silver 70µ" Minimum  |                     |
| 10     | Gasket         | Silicone | Red                  |                     |
| 11     | Washer         |          |                      |                     |
| 12     | Nut            | Brass    | Silver 70µ" Minimum  |                     |
| 13     | Centre Contact |          |                      |                     |