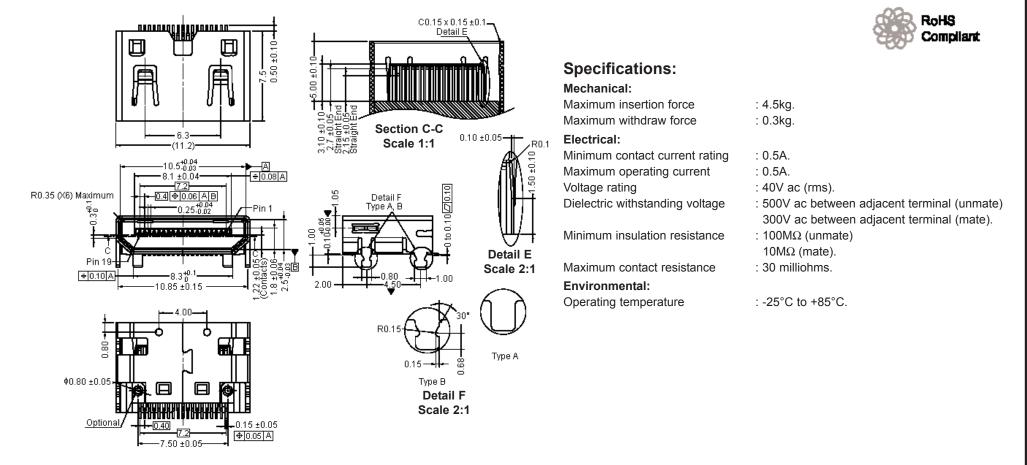

Dimensions : Millimetres

| This data sheet and its contents (the "Information") belong to the Premier Famell Group (the "Group") or are licensed to it. No licence is granted for the use of it other than for                                                                                            | TOLERANCES:                                       | DRAWN BY:    | DATE:    | DRAWING TITLE: |                                |                 |     |  |  |
|--------------------------------------------------------------------------------------------------------------------------------------------------------------------------------------------------------------------------------------------------------------------------------|---------------------------------------------------|--------------|----------|----------------|--------------------------------|-----------------|-----|--|--|
| information purposes in connection with the products to which it relates. No licence<br>of any intellectual property rights is granted. The Information is subject to change with-<br>out notice and replaces all data sheets previously supplied. The Information supplied is | UNLESS OTHERWISE                                  | Kiran        | 09/05/09 | I              | Mini HDMI Socket - Type C, SMT |                 |     |  |  |
|                                                                                                                                                                                                                                                                                | SPECIFIED,                                        | CHECKED BY:  | DATE:    | SIZE DWG NO.   |                                | ELECTRONIC FILE | REV |  |  |
| data sheet should check for themselves the Information and the suitability of the prod-<br>ucts for their purpose and not make any assumptions based on information included or<br>omitted. Liability for loss or damage resulting from any reliance on the Information or     | DIMENSIONS ARE<br>FOR REFERENCE<br>PURPOSES ONLY. | Suresh       | 09/05/09 | Δ              | M10002211                      | 1708474-TDS DWG | Α   |  |  |
|                                                                                                                                                                                                                                                                                |                                                   | APPROVED BY: | DATE:    |                |                                |                 | L   |  |  |
|                                                                                                                                                                                                                                                                                |                                                   | Farnell      | 25/05/09 | SCALE: NTS     | U.O.M.: mm                     | SHEET: 1 OF     | F 3 |  |  |

**Dimensions : Millimetres** 