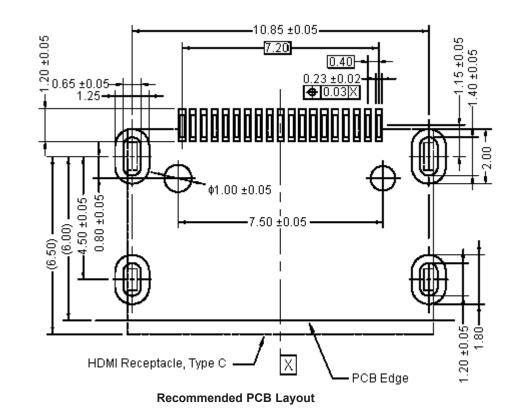

|                                                   | Farnell      | 25/05/09 | SCALE: NTS     | U.O.M.: mm                     | SHEET: 1 OF     | F 3 |  |  |

| multicomp | PART NO. | REVISIONS |     |             |       |          |        |          |         |          |  |
|-----------|----------|-----------|-----|-------------|-------|----------|--------|----------|---------|----------|--|
|           |          | ECN #     | REV | DESCRIPTION | DRAWN | DATE     | CHECKD | DATE     | APPRVD  | DATE     |  |
|           |          | -         | А   | RELEASED    | Kiran | 09/05/09 | Suresh | 09/05/09 | Farnell | 25/05/09 |  |
|           |          |           |     |             |       |          |        |          |         |          |  |



**Dimensions : Millimetres** 

## Part Number Table

| Description               | Part Number         |
|---------------------------|---------------------|
| Socket, Mini HDMI, DIP, A | 60U019S-340N-B1-FEC |
| Socket, Mini HDMI, DIP, B | 60U019S-341N-B1-FEC |

| This data sheet and its contents (the "Information") belong to the Premier Farnell Group<br>(the "Group") or are licensed to it. No licence is granted for the use of it other than for                                                                                                                                                                                                                                                                          | TOLERANCES: