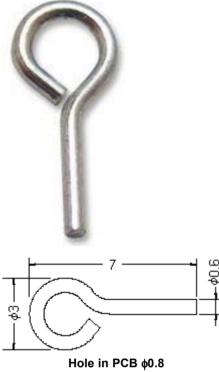

## Test Pin PCB, 0.8mm

Dimensions : Millimetres

## **Specifications:**

Material : Tin plated brass.