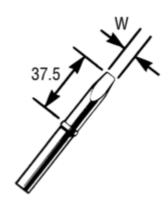

| Style Code | W    |
|------------|------|
| E          | 7.0  |
| F          | 10.0 |

| Temp. | Tip     |
|-------|---------|
| Code  | Temp.   |
| 6     | 310     |
|       | (600°F) |
| 7     | 370°C   |
|       | (700°F) |
| 8     | 425     |
|       | (800°F) |