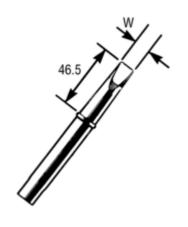

## CT Series Tips for W Series Irons

Sloped round tip Screwdriver tip Screwdriver tip

| CT5 series    |   |
|---------------|---|
| for W60 Irons | : |

| Style Code<br>AA<br>BB<br>CC | W<br>1.6<br>2.4<br>3.2 |
|------------------------------|------------------------|
| DD                           | 3.2<br>5               |
| EE                           | 6.4                    |
|                              |                        |