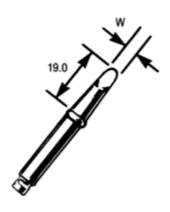

| CT6 series     |
|----------------|
| for W100 Irons |

| Style Code | W   |
|------------|-----|
| C          | 3.2 |
| D          | 5.0 |
| E          | 7.0 |
| F          | 9.5 |

CT2 series for W200 Irons