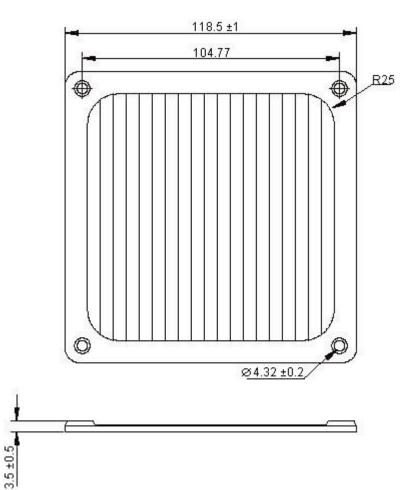

## **Specifications:**

. Material:

Frame : SUS304 stainless steel with 0.6mm thickness.

Mesh : 24#/25.4mm stainless steel.

Finish : Electrolyze.

**Dimensions : Millimetres**