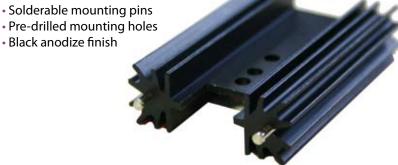

## Heatsink Extruded

A high power dissipation, vertical mounting extruded heatsink with solderable fixing pins and notched base. Pre-drilled for a single TO218/220 package or via clip available separately.

## **Product Features:**

Notched base

Black anodize finish

| Ant Group No: | Thermal Resistance: | Height (mm): | Device Mtg: |
|---------------|---------------------|--------------|-------------|
| HHS-1002      | 3.9°C/W             | 38.1         | Clip 5      |
| HHS-1003      | 3.6°C/W             | 50.8         | Clip 5      |
| HHS-1004      | 3.1°C/W             | 63.5         | Clip 5      |