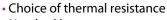

## Heatsink Extruded

A high power dissipation, vertical mounting extruded heatsink with solderable fixing pins and notched base. Pre-drilled for a single TO218/220 package or via clip available separately.

## **Product Features:**

Notched base

Black anodize finish

| Ant Group No: | Thermal Resistance: | Height (mm): | Device Mtg: |
|---------------|---------------------|--------------|-------------|
| HHS-1002      | 3.9°C/W             | 38.1         | Clip 5      |
| HHS-1003      | 3.6°C/W             | 50.8         | Clip 5      |
| HHS-1004      | 3.1°C/W             | 63.5         | Clip 5      |