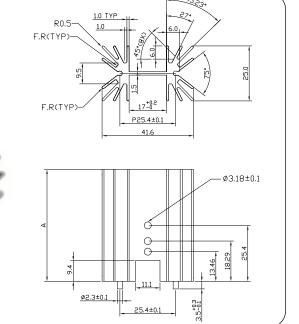

| Ant Group No: | Description: |  |
|---------------|--------------|--|
| HHS-3050      | Clip 5       |  |

Clip 5

NOTES DIMENSION TOLERANCE X. X±0.3 X. ±3.