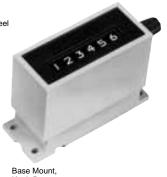

## 7443 Series

Panel Mount, Rotary Thumbwheel Reset

Knob Reset

Economical general purpose totalizers . . . with the strength required for severe industrial environments

The perfect totalizer for a wide range of industrial applications. Precision internal working parts are supported and protected by its die-cast frame and heavy duty enclosure. Available with popular AC and DC voltage ranges, mounting styles, and reset features.

Power Consumption: 6 watts nominal

Number of Figures: 6

Size of Figures: 0.188" high x 0.16" wide (4.8 mm x 4.0 mm)

Reset: See models Mounting: Base or panel

Connections: 12" (305 mm), #22 AWG Leads from bottom