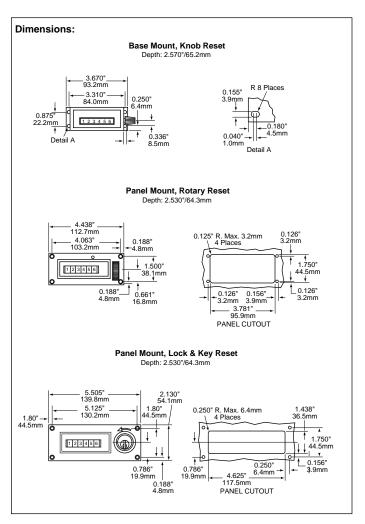

Power Consumption: 6 watts nominal

Number of Figures: 6

Size of Figures: 0.188" high x 0.16" wide (4.8 mm x 4.0 mm)

Reset: See models Mounting: Base or panel

Connections: 12" (305 mm), #22 AWG Leads from bottom

Construction: Wheels, pinions: verge: acetal resin. Frame, case: die-cast

Zamak

Net Weight: Base Mount: 15 oz. (0.4 kg); Panel Mount: 1 lb. 2 oz. (0.5 kg); Lock and Key Reset: 1 lb. 6 oz. (0.6 kg)

## Model No. Description 744386-011 Base mount, knob reset, 115 VAC, UL/CSA 744396-017 Base mount, knob reset, 12 VDC, UL 744396-016 Base mount, knob reset, 24 VDC, UL 744396-012 Base mount, knob reset, 230 VAC, UL 744386-211 Panel mount, rotary thumbwheel reset, 115 VAC, UL/CSA 744396-243 Panel mount, lock and key reset, 24 VAC, UL 744386-241 Panel mount, lock and key reset, 115 VAC, UL/CSA