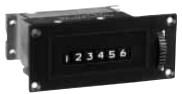

## 7443 Series

Panel Mount, Rotary Thumbwheel Reset

Knob Reset

Economical general purpose totalizers . . . with the strength required for severe industrial environments

The perfect totalizer for a wide range of industrial applications. Precision internal working parts are supported and protected by its die-cast frame and heavy duty enclosure. Available with popular AC and DC voltage ranges, mounting styles, and reset features.

- Designed for industrial duty
- Crisp modern styling
- Recognized by Underwriters Laboratories
- Very readable white on black characters
- Six digit capacity
- Count speed to 600 per minute
- AC models have non-rectified design
- Long service life in harsh environments
- Lock & key reset model protects counted totals