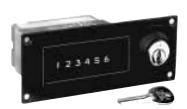

- Designed for industrial duty
- Crisp modern styling
- Recognized by Underwriters Laboratories
- Very readable white on black characters
- Six digit capacity
- Count speed to 600 per minute
- AC models have non-rectified design
- Long service life in harsh environments
- Lock & key reset model protects counted totals

## Model No. Description 744386-011 Base mount, knob reset, 115 VAC, UL/CSA 744396-017 Base mount, knob reset, 12 VDC, UL 744396-016 Base mount, knob reset, 24 VDC, UL 744396-012 Base mount, knob reset, 230 VAC, UL 744386-211 Panel mount, rotary thumbwheel reset, 115 VAC, UL/CSA 744396-243 Panel mount, lock and key reset, 24 VAC, UL 744386-241 Panel mount, lock and key reset, 115 VAC, UL/CSA