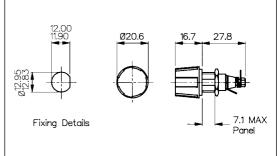

## FX0345

- Sealed to IP66
- **Protection Category PC1**
- Fuse Size 5 x 20mm
- Screw Cap/Screwdriver Release
- 6.3A, 250V

- Sealed to IP66
- **Protection Category PC1**
- Fuse Size 5 x 20mm
- Screw Cap/Hand Release
- Large Cap for Easy Grip
- 6.3A, 250V

| Specification                                     | FX0345, FX0345/A                                                                                                                        | FX0365, FX0365/A                                                               |  |
|---------------------------------------------------|-----------------------------------------------------------------------------------------------------------------------------------------|--------------------------------------------------------------------------------|--|
| Fuse Size:                                        | 5 x 20mm                                                                                                                                | 5 x 20mm                                                                       |  |
| Fuse Carrier:                                     | Screw cap/Screwdriver release                                                                                                           | Screw cap/Hand release. Large ribbed cap allows removal with gloved hand       |  |
| Terminations:                                     | Solder tags                                                                                                                             | Solder tags                                                                    |  |
| Max. Rating:                                      | 6.3A, 250V                                                                                                                              | 6.3A, 250V                                                                     |  |
| Max. Power Dissipation:                           | 4W (@ 23°C)                                                                                                                             | 4W (@ 23°C)                                                                    |  |
| Insulation Resistance:                            | $> 10^3 M\Omega$ @ 500V d.c.                                                                                                            | $>$ 10 $^3$ M $\Omega$ @ 500V d.c.                                             |  |
| A.C. Breakdown:                                   | >3.5kV @ 50Hz                                                                                                                           | >3.5kV @ 50Hz                                                                  |  |
| Contact Resistance:                               | $<$ 10m $\Omega$                                                                                                                        | $<$ 10m $\Omega$                                                               |  |
| Operating Temp:                                   | -20°C to $+85$ °C (ambient air temp + fuse temp rise)                                                                                   | -20°C to +85°C<br>(ambient air temp + fuse temp rise)                          |  |
| Mouldings: Body & Cap: Spacer: Insulating Sleeve: | Glass Filled Nylon UL94V-0 rated<br>Glass Filled Nylon UL94HB rated<br>Nylon UL94V-0 rated                                              | Glass Filled Nylon UL94V-0<br>Glass Filled Nylon UL94HB<br>Nylon UL94V-0 rated |  |
| Contacts:                                         | Brass, Silver Plated                                                                                                                    | Brass, Silver Plated                                                           |  |
| Sealing:                                          | Protection Classification IP66 to BS 60529:1992 Retains sealing integrity with cap removed since they are both panel and barrier sealed |                                                                                |  |
| Variants:                                         | /A Silicone 'O' ring,<br>Op. Temp55°C to +85°C                                                                                          | /A Silicone 'O' ring,<br>Op. Temp. –55°C to +85°C                              |  |
| RoHS                                              | Compliant                                                                                                                               | Compliant                                                                      |  |