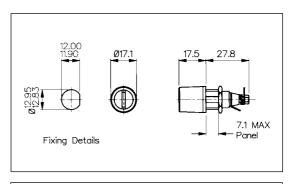

## FX0345

- Sealed to IP66
- **Protection Category PC1**
- Fuse Size 5 x 20mm
- Screw Cap/Screwdriver Release
- 6.3A, 250V

- Sealed to IP66
- **Protection Category PC1**
- Fuse Size 5 x 20mm
- Screw Cap/Hand Release
- Large Cap for Easy Grip
- 6.3A, 250V

| Specification                                     | FX0345, FX0345/A                                                                                                                        | FX0365, FX0365/A                                                               |  |
|---------------------------------------------------|-----------------------------------------------------------------------------------------------------------------------------------------|--------------------------------------------------------------------------------|--|
| Fuse Size:                                        | 5 x 20mm                                                                                                                                | 5 x 20mm                                                                       |  |
| Fuse Carrier:                                     | Screw cap/Screwdriver release                                                                                                           | Screw cap/Hand release. Large ribbed cap allows removal with gloved hand       |  |
| Terminations:                                     | Solder tags                                                                                                                             | Solder tags                                                                    |  |
| Max. Rating:                                      | 6.3A, 250V                                                                                                                              | 6.3A, 250V                                                                     |  |
| Max. Power Dissipation:                           | 4W (@ 23°C)                                                                                                                             | 4W (@ 23°C)                                                                    |  |
| Insulation Resistance:                            | $> 10^3 M\Omega$ @ 500V d.c.                                                                                                            | $>$ 10 $^3$ M $\Omega$ @ 500V d.c.                                             |  |
| A.C. Breakdown:                                   | >3.5kV @ 50Hz                                                                                                                           | >3.5kV @ 50Hz                                                                  |  |
| Contact Resistance:                               | $<$ 10m $\Omega$                                                                                                                        | $<$ 10m $\Omega$                                                               |  |
| Operating Temp:                                   | -20°C to $+85$ °C (ambient air temp + fuse temp rise)                                                                                   | -20°C to +85°C<br>(ambient air temp + fuse temp rise)                          |  |
| Mouldings: Body & Cap: Spacer: Insulating Sleeve: | Glass Filled Nylon UL94V-0 rated<br>Glass Filled Nylon UL94HB rated<br>Nylon UL94V-0 rated                                              | Glass Filled Nylon UL94V-0<br>Glass Filled Nylon UL94HB<br>Nylon UL94V-0 rated |  |
| Contacts:                                         | Brass, Silver Plated                                                                                                                    | Brass, Silver Plated                                                           |  |
| Sealing:                                          | Protection Classification IP66 to BS 60529:1992 Retains sealing integrity with cap removed since they are both panel and barrier sealed |                                                                                |  |
| Variants:                                         | /A Silicone 'O' ring,<br>Op. Temp55°C to +85°C                                                                                          | /A Silicone 'O' ring,<br>Op. Temp. –55°C to +85°C                              |  |
| RoHS                                              | Compliant                                                                                                                               | Compliant                                                                      |  |