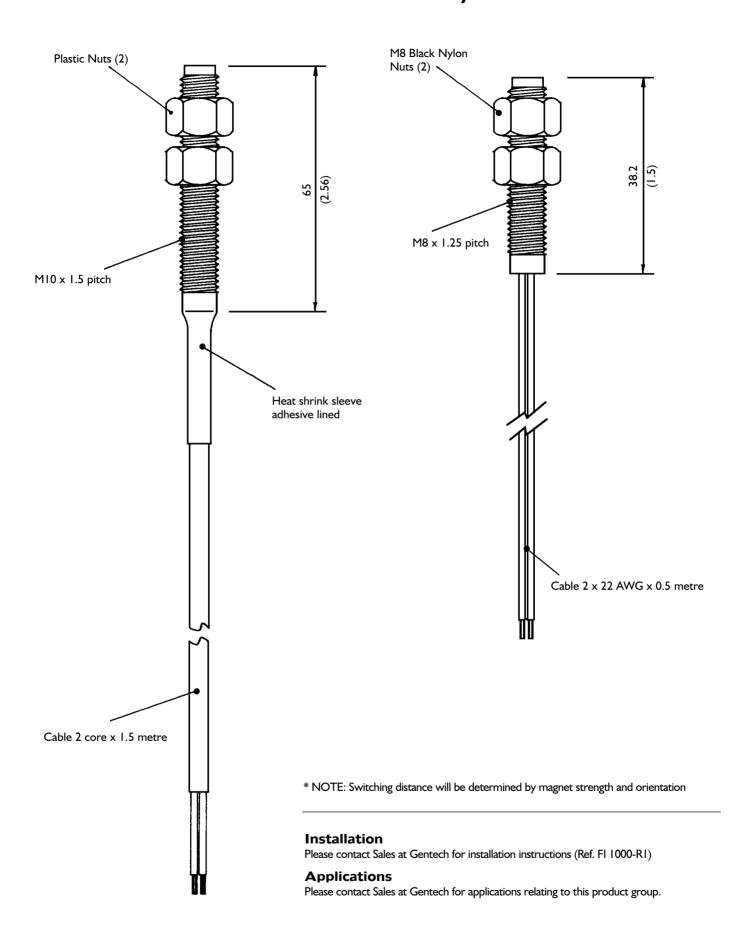

# POSITION SENSOR

Gentech PS8 Series sensors are cylindrical threaded devices available in two package styles - stainless steel and Nylon 6.6. The twin locknut allows for both field adjustment to the target magnet and through-panel mounting. Compatible PM8 magnets are available.

#### **Electrical Connections**

PS801 fitted with 1.5 metre of  $0.5 mm^2$ , 16/0.2 mm stranded PVC insulation cable PS811 fitted with 0.5 m of  $2 \times 22$  AWG PVC insulated cable

### **PS801 Stainless Steel**

### **PS811 Nylon 6.6**

GENTECH INTERNATIONAL LTD

Grangestone Industrial Estate, Girvan, Ayrshire KA26 9PS, United Kingdom Telephone: +44 (0) 1465-713581. Fax: +44 (0) 1465-714974

Email: sales@gentech-international.co.uk
Website: gentech-international.co.uk