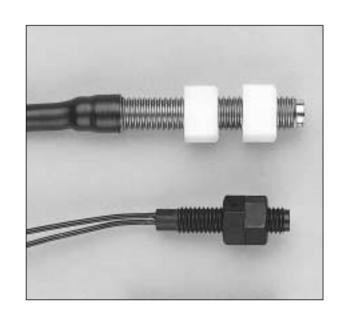

# POSITION SENSOR

Gentech PS8 Series sensors are cylindrical threaded devices available in two package styles - stainless steel and Nylon 6.6. The twin locknut allows for both field adjustment to the target magnet and through-panel mounting. Compatible PM8 magnets are available.

### **PS801 Stainless Steel**

### **PS811 Nylon 6.6**

GENTECH INTERNATIONAL LTD

Grangestone Industrial Estate, Girvan, Ayrshire KA26 9PS, United Kingdom Telephone: +44 (0) 1465-713581. Fax: +44 (0) 1465-714974

Email: sales@gentech-international.co.uk
Website: gentech-international.co.uk