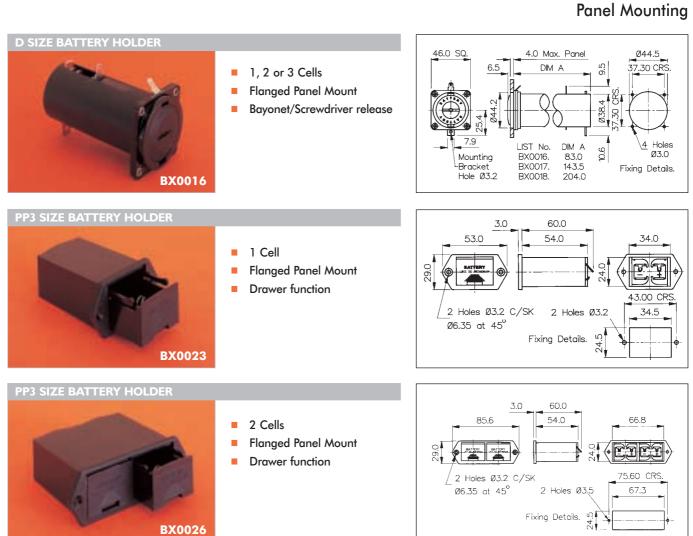

## **BATTERY HOLDERS**

| Specification          | BX0016, BX0017, BX0018                                      | BX0023                      | BX0026                      |
|------------------------|-------------------------------------------------------------|-----------------------------|-----------------------------|
| Battery/Cell Type:     | D (R20)                                                     | PP3 (6R61)                  | PP3 (6R61)                  |
| No. Cells:             | BX0016 -1 cell<br>BX0017 - 2 cells<br>BX0018 - 3 cells      | 1 cell                      | 2 cells                     |
| Terminations:          | 4.8 series tabs/solder tags                                 | Solder tag                  | Solder tag                  |
| Operating Temperature: | –30°C to +70°C                                              | -30°C to +70°C              | -30°C to +70°C              |
| Flammability Rating:   | UL94V-0                                                     | UL94V-0                     | UL94V-0                     |
| Mouldings:             | Nylon & Polycarbonate                                       | Glass Filled Nylon          | Glass Filled Nylon          |
| Contacts:              | Brass, Nickel Plated                                        | Phosphor Bronze, Tin Plated | Phosphor Bronze, Tin Plated |
| Features:              | Bayonet cap with coin slot<br>Rear support bracket          | Removable loading drawer    | Removable loading drawers   |
| Notes:                 | Recommend 2 & 3 cell versions are supported by rear bracket |                             |                             |