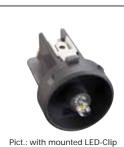

## **Socket for LED-Clip**

RAFIX 22 FS

| Short text                                                      | Feature 1 | Feature 2 | Order no.         |
|-----------------------------------------------------------------|-----------|-----------|-------------------|
| Housing to click in signal indicators, with socket for LED-Clip |           |           | 5.55.104.419/0700 |