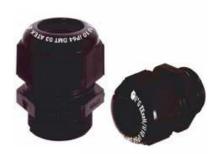

## SKINTOP® K-M / KR-M ATEX

valid from:

12.05.2006

SKINTOP® K-M / KR-M ATEX is a special cable gland, base of polyamide.. It is particularly designed for use with electrical equipment in areas with risk of explosion which require class"e" security . (DIN / EN 50014 and DIN / EN 50019).

Components:

Gland body Cap nut Seal insert plastic polyamide-based, (UL 94 –V2) plastic polyamide-based, (UL 94 – V2)

elastomer

**Technical features:** 

Connecting thread

Functional thread IP protection

Temperature range

Type Colour M 12x1.5, up to M 63 x 1.5 in acc. to EN 60423, Tab. 1

multi-start trapezoidal thread IP 64, test in acc. to EN 60529

- 20°C up to + 80°C

KR = standard with reduced seal insert

RAL 9005, UV resistant