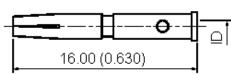

## 

**Stripping Dimension** 

Dimensions : Millimetres (Inches)

| believed to be accurate but the Group assumes no responsibility for its accuracy or<br>completeness, any error in or omission from it or for any use made of it. Users of this<br>data sheet should check for themselves the Information and the suitability of the prod-<br>ucts for their purpose and not make any assumptions based on information included or<br>omitted. Liability for loss or damage resulting from any reliance on the Information or | TOLERANCES:                                                                         | DRAWN BY:    | DATE:    | DRAWING TITLE: |                     |                 |      |  |  |
|--------------------------------------------------------------------------------------------------------------------------------------------------------------------------------------------------------------------------------------------------------------------------------------------------------------------------------------------------------------------------------------------------------------------------------------------------------------|-------------------------------------------------------------------------------------|--------------|----------|----------------|---------------------|-----------------|------|--|--|
|                                                                                                                                                                                                                                                                                                                                                                                                                                                              | UNLESS OTHERWISE<br>SPECIFIED,<br>DIMENSIONS ARE<br>FOR REFERENCE<br>PURPOSES ONLY. | Kavitha      | 01/09/07 |                | 13-15-1 TSS RG58U   |                 |      |  |  |
|                                                                                                                                                                                                                                                                                                                                                                                                                                                              |                                                                                     | CHECKED BY:  | DATE:    | SIZE DWG NO.   | M10000455           | ELECTRONIC FILE | REV  |  |  |
|                                                                                                                                                                                                                                                                                                                                                                                                                                                              |                                                                                     | Suresh       | 01/09/07 |                |                     | 1169590 DWG     | A    |  |  |
|                                                                                                                                                                                                                                                                                                                                                                                                                                                              |                                                                                     | APPROVED BY: | DATE:    |                |                     |                 |      |  |  |
|                                                                                                                                                                                                                                                                                                                                                                                                                                                              |                                                                                     | G.Cook       | 18/09/07 | SCALE: NTS     | U.O.M.: mm (Inches) | SHEET: 1 O      | )F 2 |  |  |