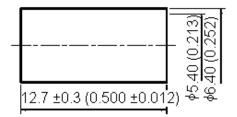

## 

**Stripping Dimension** 

Dimensions : Millimetres (Inches)

| believed to be accurate but the Group assumes no responsibility for its accuracy or<br>completeness, any error in or omission from it or for any use made of it. Users of this<br>data sheet should check for themselves the Information and the suitability of the prod-<br>ucts for their purpose and not make any assumptions based on information included or<br>omitted. Liability for loss or damage resulting from any reliance on the Information or | TOLERANCES:                                                                         | DRAWN BY:    | DATE:    | DRAWING TITLE: |                     |                 |      |  |  |
|--------------------------------------------------------------------------------------------------------------------------------------------------------------------------------------------------------------------------------------------------------------------------------------------------------------------------------------------------------------------------------------------------------------------------------------------------------------|-------------------------------------------------------------------------------------|--------------|----------|----------------|---------------------|-----------------|------|--|--|
|                                                                                                                                                                                                                                                                                                                                                                                                                                                              | UNLESS OTHERWISE<br>SPECIFIED,<br>DIMENSIONS ARE<br>FOR REFERENCE<br>PURPOSES ONLY. | Kavitha      | 01/09/07 |                | 13-15-1 TSS RG58U   |                 |      |  |  |
|                                                                                                                                                                                                                                                                                                                                                                                                                                                              |                                                                                     | CHECKED BY:  | DATE:    | SIZE DWG NO.   | M10000455           | ELECTRONIC FILE | REV  |  |  |
|                                                                                                                                                                                                                                                                                                                                                                                                                                                              |                                                                                     | Suresh       | 01/09/07 |                |                     | 1169590 DWG     | A    |  |  |
|                                                                                                                                                                                                                                                                                                                                                                                                                                                              |                                                                                     | APPROVED BY: | DATE:    |                |                     |                 |      |  |  |
|                                                                                                                                                                                                                                                                                                                                                                                                                                                              |                                                                                     | G.Cook       | 18/09/07 | SCALE: NTS     | U.O.M.: mm (Inches) | SHEET: 1 O      | )F 2 |  |  |