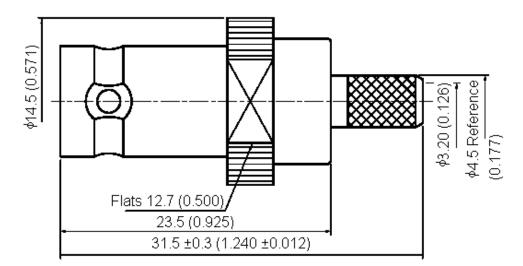

Centre Contact : Beryllium copper per ASTM B196 UNS C17300.

: Brass per JIS-C2700.

Connector interface per MIL-STD-348A. Part to be clean and free of burrs.

: Teflon per ASTM D1457 and ASTM D1710.

## Specifications: Bodies : Brass per JIS-C3604.

Insulation

Crimp Ferrule

| multicomp | PART NO.          |       | REVISIONS |             |         |         |        |         |        |         |  |
|-----------|-------------------|-------|-----------|-------------|---------|---------|--------|---------|--------|---------|--|
|           | 13-15-1 TSS RG58U | ECN # | REV       | DESCRIPTION | DRAWN   | DATE    | CHECKD | DATE    | APPRVD | DATE    |  |
|           |                   | -     | А         | RELEASED    | Kavitha | 01/9/07 | Suresh | 01/9/07 | G. C   | 18/9/07 |  |
|           |                   |       |           |             |         |         |        |         |        |         |  |

## **Specification Table**

| Number | Description    | Material         | Finish              | Part Number       |  |  |
|--------|----------------|------------------|---------------------|-------------------|--|--|
| 1      | Crimp Ferrule  | Brass            | Silver 70µ" Minimum |                   |  |  |
| 2      | Centre Contact | Beryllium Copper |                     |                   |  |  |
| 3      | Insulation     | Teflon           | None                | 13-15-1 TSS RG58U |  |  |
| 4      | Body           | Brass            | Silver 70µ" Minimum | -                 |  |  |
| 5      | Chassis        | DIdSS            |                     |                   |  |  |