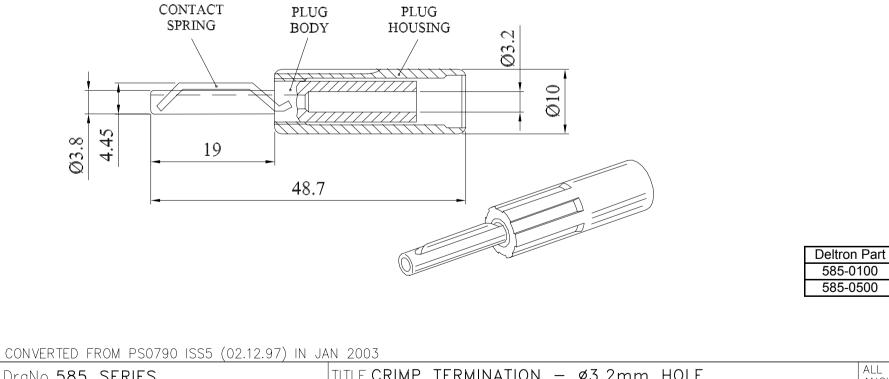

| A standard in-line 4mm banana plug with a stainless steel contact spring.<br>The product is also supplied with a large diameter insulating cover that accepts cables<br>with a maximum outside diameter of 7,1mm.<br>Two sizes of crimp bucket are available, Ø3,2mm (this sheet) and Ø3,8mm, which are<br>secured using a Miles Roystone D36 Hydraulic Crimp Tool. | MATERIAL<br>CONTACT<br>SPRING<br>PLUG<br>BODY<br>PLUG | : Stainless Steel,<br>BS 302<br>: Brass,<br>TR1 CZ 131<br>0,5m gold plated<br>: Acetal, |
|---------------------------------------------------------------------------------------------------------------------------------------------------------------------------------------------------------------------------------------------------------------------------------------------------------------------------------------------------------------------|-------------------------------------------------------|-----------------------------------------------------------------------------------------|
|                                                                                                                                                                                                                                                                                                                                                                     | HOUSING                                               | C 27021 R                                                                               |
|                                                                                                                                                                                                                                                                                                                                                                     | RATING                                                | : 10 Amps                                                                               |
|                                                                                                                                                                                                                                                                                                                                                                     | VOLTAGE                                               | : 50 Volts max                                                                          |
| Dimensions                                                                                                                                                                                                                                                                                                                                                          |                                                       |                                                                                         |