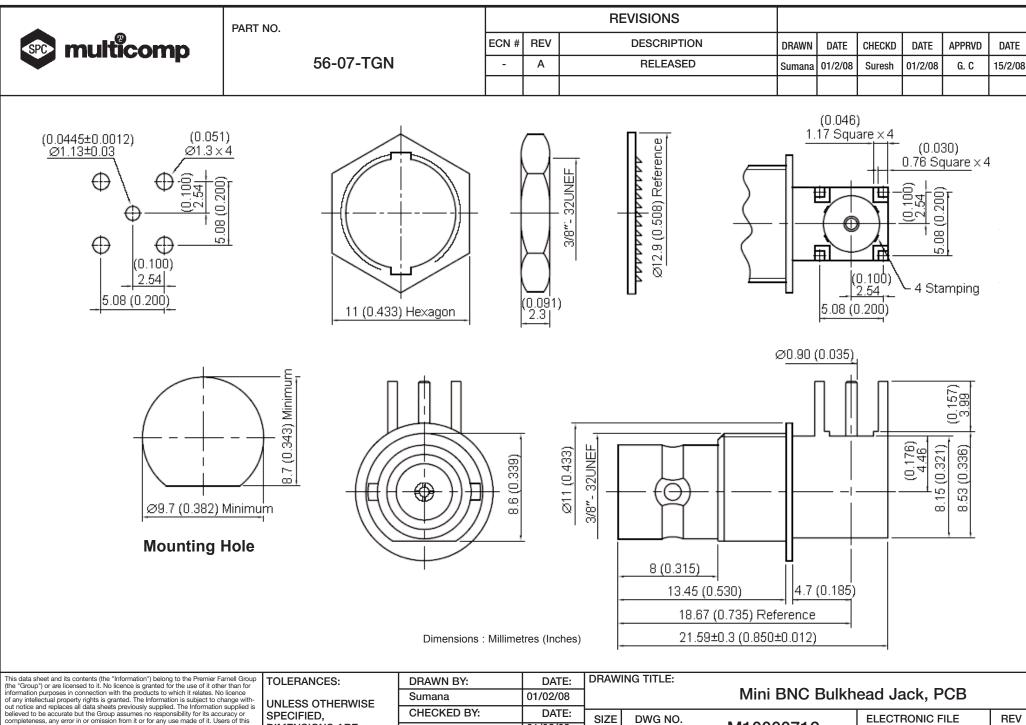

 CHECKED BY:
 DATE:
 SIZE

 Suresh
 01/02/08
 MI0000712

 APPROVED BY:
 DATE:
 DWG NO.

 G.Cook
 15/02/08
 SCALE: NTS

| multicomp | PART NO.  |       | REVISIONS |             |        |         |        |         |        |         |
|-----------|-----------|-------|-----------|-------------|--------|---------|--------|---------|--------|---------|
|           | 56-07-TGN | ECN # | REV       | DESCRIPTION | DRAWN  | DATE    | CHECKD | DATE    | APPRVD | DATE    |
|           |           | -     | Α         | RELEASED    | Sumana | 01/2/08 | Suresh | 01/2/08 | G. C   | 15/2/08 |
|           |           |       |           |             |        |         |        |         |        |         |

| Specifications:<br>Electrical: |                                         |
|--------------------------------|-----------------------------------------|
| Frequency Range                | : DC-2GHz.                              |
| Nominal Impedance              | : 750hms.                               |
| Maximum Working Voltage        | : 300V                                  |
| Proof Voltage                  | : 1000V                                 |
| Maximum VSWR                   | : 1.1 at 500MHz                         |
|                                | 1.16 at 1GHz                            |
| Materials:                     |                                         |
| Bodies                         | : Brass per JIS-C3604.                  |
| Centre Contact                 | : Phosphor Bronze JIS-H3270.            |
| Insulation                     | : Teflon per ASTM D1457 and ASTM D1710. |
| Environmental:                 |                                         |
| Operating Temperature Range    | : -40°C to +85°C                        |

## Specification Table

| Number | Description    | Material        | Finish               | Part Number |  |
|--------|----------------|-----------------|----------------------|-------------|--|
| 1      | Nut            | Brass           |                      |             |  |
| 2      | Washer         | Iron            | Nickel 100µ" Minimum |             |  |
| 3      | Washer         | Brass           |                      |             |  |
| 4      | Insulation I   | Teflon          | None                 | 56-07-TGN   |  |
| 5      | Centre Contact | Phosphor Bronze | Gold                 |             |  |
| б      | Body I         | - Brass         | Nickel 100µ" Minimum |             |  |
| 7      | Body II        |                 |                      |             |  |
| 8      | Insulation II  | Teflon          | None                 |             |  |