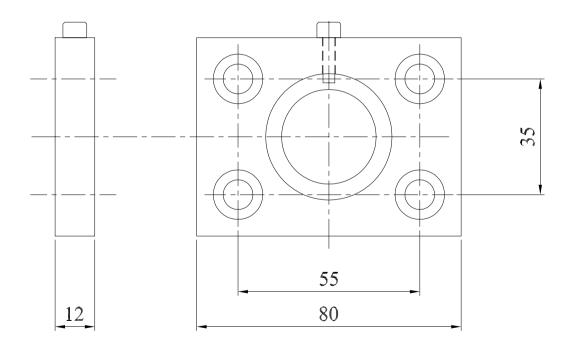

A range of three dieholders is offered which accommodates the full range of circular and square punches and dies.

## Dimensions

| TYPE                      | ORDER CODE |  |  |
|---------------------------|------------|--|--|
| 3mm to 12mm Diameter      | 903-0010   |  |  |
| 12.5mm to 27.5mm Diameter | 903-0020   |  |  |

| DrgNo 903-0010 & 903-0020                                                                                                                                                                                                                                                                                                                                                                                                                                                                                                                                                                                                                                                                                                                                                                                                                                                                                                                                                                                                                                                                                                                                                                                                                                                                                                                                                                                                                                                                                                                                                                                                                                                                                                                                                                                                                                                                                                                                                                                                                                                                                                      | TITLE DIE HOLDERS FOR ROUND DIES |                                 | ALL DIMENSIONS IN MM ANGLES IN DECIMAL DEGREES |            |             |
|--------------------------------------------------------------------------------------------------------------------------------------------------------------------------------------------------------------------------------------------------------------------------------------------------------------------------------------------------------------------------------------------------------------------------------------------------------------------------------------------------------------------------------------------------------------------------------------------------------------------------------------------------------------------------------------------------------------------------------------------------------------------------------------------------------------------------------------------------------------------------------------------------------------------------------------------------------------------------------------------------------------------------------------------------------------------------------------------------------------------------------------------------------------------------------------------------------------------------------------------------------------------------------------------------------------------------------------------------------------------------------------------------------------------------------------------------------------------------------------------------------------------------------------------------------------------------------------------------------------------------------------------------------------------------------------------------------------------------------------------------------------------------------------------------------------------------------------------------------------------------------------------------------------------------------------------------------------------------------------------------------------------------------------------------------------------------------------------------------------------------------|----------------------------------|---------------------------------|------------------------------------------------|------------|-------------|
| INITELIACION CONTRACTOR IN THE | GENERAL SPECIFICATION            | CUSTOMER                        | FILTER REF                                     |            |             |
|                                                                                                                                                                                                                                                                                                                                                                                                                                                                                                                                                                                                                                                                                                                                                                                                                                                                                                                                                                                                                                                                                                                                                                                                                                                                                                                                                                                                                                                                                                                                                                                                                                                                                                                                                                                                                                                                                                                                                                                                                                                                                                                                | FOR DIE HOLDERS                  | Aprvd Date 10/02/03 Aprvd By MC | Drwn by BFS                                    | Scale: NTS | Sheet 1 / 1 |