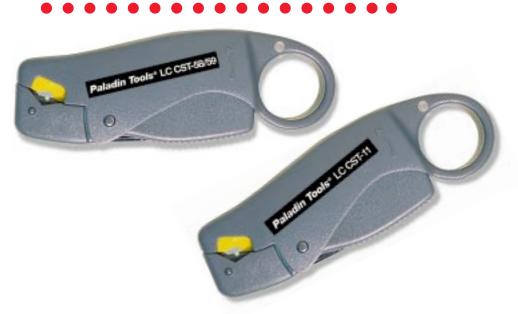

## LC CST - Economical coax strippers

Finally, an economical, high-performance coaxial stripper with strong ergonomic design! Performs two and three-level stripping of coaxial cables. Strips outer jacket, shield braid and inner dielectric. Adjustable blade depth for various coaxial cable thicknesses.

• Choose from two models:

LC CST-58/59 which strips RG58/RG59/RG62/RG6 coaxial cables including Belden 8281, 1694A and 1695A

LC CST-11 which strips RG8/RG11/RG213 coaxial cables

- Adjustable blade depth for varying cable diameters
- Self-regulating stripping method
- Pre-set strip lengths
- Low price with high-quality performance
- LC CST-58/59 prepares cable for CATV "F" connectors with an easy blade adjustment
- · One-year warranty