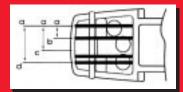

### Sales and Orders

phone 800-272-8665 fax 800-272-5257

Detail of blade depth adjustment keys in bottom of stripping jaw

Detail of blades in stripping jaw showing three-level strip

Adjusted blades strip to these specifications for RG58/RG59/RG62/RG6 and RG8/RG11/RG213