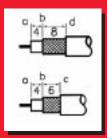

### Sales and Orders

phone 800-272-8665 fax 800-272-5257

Detail of blade depth adjustment keys in bottom of stripping jaw

Detail of blades in stripping jaw showing three-level strip

Adjusted blades strip to these specifications for RG58/RG59/RG62/RG6 and RG8/RG11/RG213