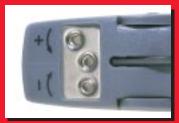

### Sales and Orders

phone 800-272-8665 fax 800-272-5257

Detail of blade depth adjustment keys in bottom of stripping jaw

Detail of blades in stripping jaw showing three-level strip

Adjusted blades strip to these specifications for RG58/RG59/RG62/RG6 and RG8/RG11/RG213