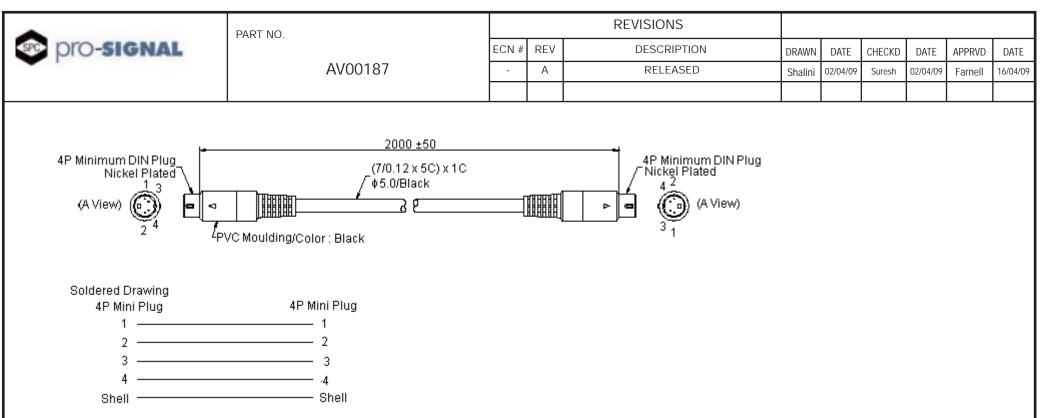

Dimensions : Millimetres

## Part Number Table

| Description                           | Part Number |  |  |
|---------------------------------------|-------------|--|--|
| Lead, 4 Pin Mini DIN Plug to Plug, 2M | AV00187     |  |  |