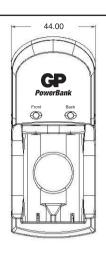

channel

Dimensions : 105(L) X 44(W) X 46(T)mm

Approval : GS, CE, CQC, FCC, C-UL

Warranty Period : 12 months from ex-factory date