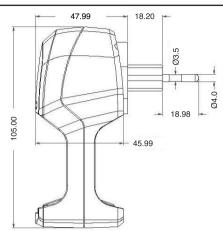

channel

Dimensions : 105(L) X 44(W) X 46(T)mm

Approval : GS, CE, CQC, FCC, C-UL

Warranty Period : 12 months from ex-factory date