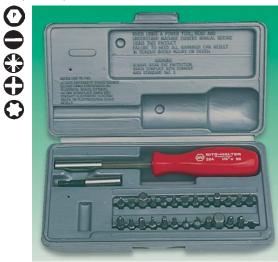

## H=45, W=205, D=110

- 26 piece screwdriver set with magnetic bits holder magnetic extension piece and 24 In-
- Bit holder has a nickel-plated chrome vanadium steel shaft with a stainless steel retainer
- Handle is of high quality impact resistant plastic. Supplied in a plastic box

Slotted crew bits (mm) 0.6 x 4.5, 0.8 x 5.5, 1.2 x 6.5, 1.2 x 8.0 Allen hex type bits (width across flats-mm) 2, 2.5, 3, 4, 5, 6, 8, 10 Phillips bits No1, No2, No3 Torx T10, T15, T20, T25, T27, T30 Pozidriv No.1, No.2, No.3 6.35mm Hex extensions Contents: