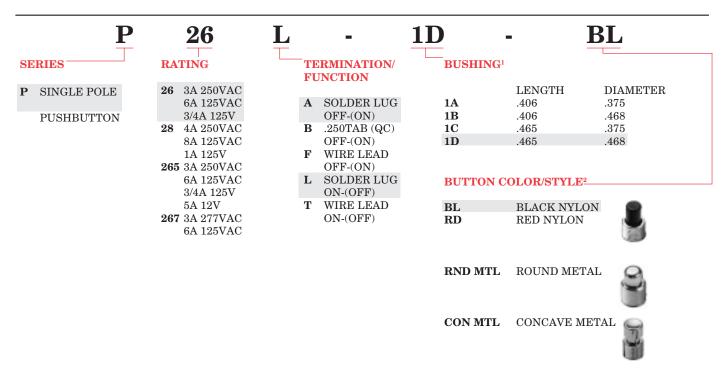

## NOTES:

Shading indicates standard configurations.

- 1 For panel mounting to assure equal button heights, use bushing 1A or 1B for Momentary ON and 1C or 1D for Momentary OFF.
- Round metal and concave metal buttons are only available with 1D bushing, which will be .562 in length.