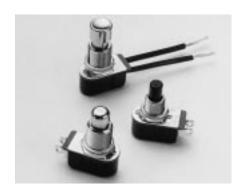

## P26-Series

The P26-Series pushbutton switches are single pole, AC rated for 8 amps at 125 VAC and suitable for shallow back panel applications. These switches are momentary action with a medium actuation force (13 oz. typical). The P26-Series switch is equipped with a slowmake, slow-break contact mechanism.