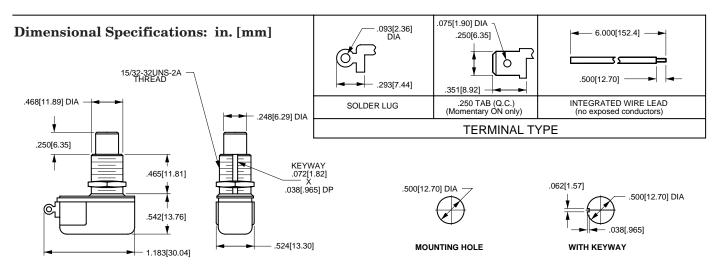

## **Specifications**

- Certifications\*: UL, CSA
- Dielectric Strength: 1,000V (minimum)
- Insulation Resistance: 100 Megohms (minimum)
- Base Material: Phenolic
- Actuator Material: Nylon or Brass
- Bushing Material: Brass/Nickel Plate
- \* Due to ongoing technological advances, consult factory for certification specifics.

## NOTES:

Shading indicates standard configurations.

- 1 For panel mounting to assure equal button heights, use bushing 1A or 1B for Momentary ON and 1C or 1D for Momentary OFF.
- Round metal and concave metal buttons are only available with 1D bushing, which will be .562 in length.