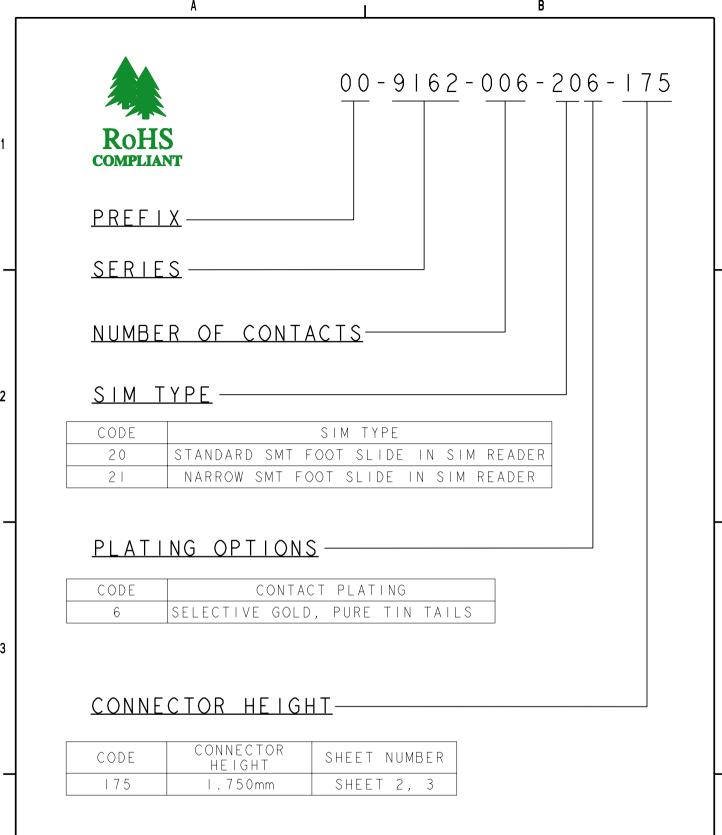

WITHOUT ELCO EUROPE'S WRITTEN CONSENT.

ORDERING CODE - SLIDE IN SIM READER

DATE 15-0c+-04

00-9162-01\_200S SHEET 1 OF 3

В

© COPYRIGHT ELCO EUROPE NOT TO BE DISCLOSED OR COPIED WITHOUT WRITTEN PERMISSION