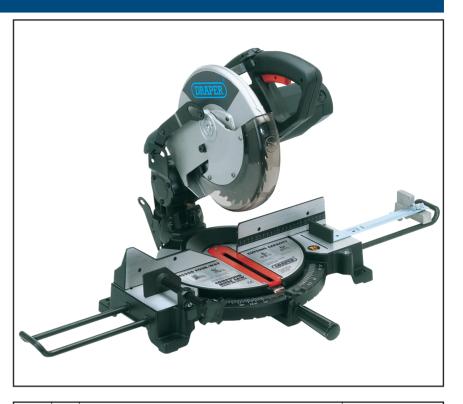

#### 254mm 1800W COMPOUND MITRE SAW

#### MS250 254mm 1800W COMPOUND MITRE SAW

This quality saw cuts accurately and decisively whether straight, cross or compound mitre cutting in wood, plastic or aluminium (note: aluminium cutting requires appropriate specification T.C.T. blade). The table and base are constructed from diecast aluminium and weighing only 20kg, the saw is ideal for easy movement around the site or workshop. Standard facilities include an integral dust extraction outlet and bag, extension wings, stop bar and vice clamp. 230V AC machine fitted with a BS approved non-rewireable 3 pin moulded plug and cable. Supplied complete with 30T T.C.T. saw blade. Carton packed.