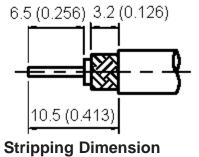

http://www.farnell.com

http://www.newark.com

http://www.cpc.co.uk

| believed to be accurate but the Group assumes no responsibility for its accuracy or<br>completeness, any error in or omission from it or for any use made of it. Users of this<br>data sheet should check for themselves the information and the suitability of the prod-<br>ucts for their purpose and not make any assumptions based on information included or<br>omitted. Liability for loss or damage resulting from any reliance on the Information or<br>for the set of | TOLERANCES:                                                                         | DRAWN BY:    | DATE:    | DRAWING TITLE: | 13-18               |                                |          |      |
|-------------------------------------------------------------------------------------------------------------------------------------------------------------------------------------------------------------------------------------------------------------------------------------------------------------------------------------------------------------------------------------------------------------------------------------------------------------------------------------------------------------------------------------------------------------------------------------------------------------------------------------------------------------------------------------------------------------------------------------------------------------------------------------------------------------------------------------------------------------------------------------------------------------------------------------------------------------------------------------------------------------------------------------------------------------------------------------------------------------------------------------------------------------------------------------------------------------------------------------------------------------------------------------------------------------------------------------------------------------------------------------------------------------------------------------------------------------------------------------------------------------------------------------------------------------------------------------------------------------------------------------------------------------------------------------------------------------------------------------------------------------------------------------------------------------------------------------------------------------------------------------------------------------------------------------------------------------------------------------------------------------------------------------------------------------------------------------------------------------------------------------------|-------------------------------------------------------------------------------------|--------------|----------|----------------|---------------------|--------------------------------|----------|------|
|                                                                                                                                                                                                                                                                                                                                                                                                                                                                                                                                                                                                                                                                                                                                                                                                                                                                                                                                                                                                                                                                                                                                                                                                                                                                                                                                                                                                                                                                                                                                                                                                                                                                                                                                                                                                                                                                                                                                                                                                                                                                                                                                           | UNLESS OTHERWISE<br>SPECIFIED,<br>DIMENSIONS ARE<br>FOR REFERENCE<br>PURPOSES ONLY. | Poornima     | 30/08/07 |                |                     |                                |          |      |
|                                                                                                                                                                                                                                                                                                                                                                                                                                                                                                                                                                                                                                                                                                                                                                                                                                                                                                                                                                                                                                                                                                                                                                                                                                                                                                                                                                                                                                                                                                                                                                                                                                                                                                                                                                                                                                                                                                                                                                                                                                                                                                                                           |                                                                                     | CHECKED BY:  | DATE:    | SIZE DWG NO.   | M10000409           | ELECTRONIC FILE<br>1169529 DWG |          | REV  |
|                                                                                                                                                                                                                                                                                                                                                                                                                                                                                                                                                                                                                                                                                                                                                                                                                                                                                                                                                                                                                                                                                                                                                                                                                                                                                                                                                                                                                                                                                                                                                                                                                                                                                                                                                                                                                                                                                                                                                                                                                                                                                                                                           |                                                                                     | Suresh       | 30/08/07 |                |                     |                                |          | A    |
|                                                                                                                                                                                                                                                                                                                                                                                                                                                                                                                                                                                                                                                                                                                                                                                                                                                                                                                                                                                                                                                                                                                                                                                                                                                                                                                                                                                                                                                                                                                                                                                                                                                                                                                                                                                                                                                                                                                                                                                                                                                                                                                                           |                                                                                     | APPROVED BY: | DATE:    |                | I                   |                                |          |      |
|                                                                                                                                                                                                                                                                                                                                                                                                                                                                                                                                                                                                                                                                                                                                                                                                                                                                                                                                                                                                                                                                                                                                                                                                                                                                                                                                                                                                                                                                                                                                                                                                                                                                                                                                                                                                                                                                                                                                                                                                                                                                                                                                           |                                                                                     | G.Cook       | 14/09/07 | SCALE: NTS     | U.O.M.: mm (Inches) |                                | SHEET: 2 | OF 2 |