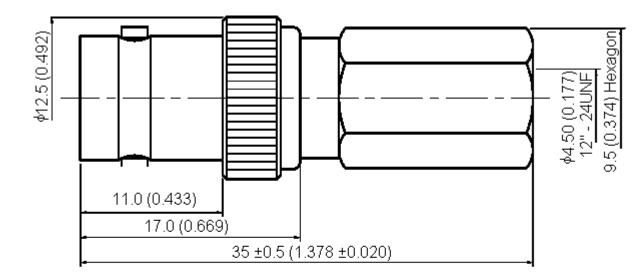

## **Specifications:**

Bodies: Brass per JIS-C3604.Centre Contact: Brass per JIS-C3604.Insulation: Teflon per ASTM D1457 and ASTM D1710.Connector interface per MIL-STD-348A.Part to be clean and free of burrs.

Dimensions : Millimetres (Inches)

| Information purposes in connection with the products to which it relates. No licence<br>of any intellectual property rights is granted. The Information is subject to change with-<br>out notice and replaces all data sheets previously supplied. The Information supplied is<br>believed to be accurate but the Group assumes no responsibility for its accuracy or<br>completeness, any error in or ornission from it or for any use made of it. Users of this<br>data sheet should check for themselves the Information and the suitability of the prod-<br>ucts for their purpose and not make any assumptions based on information included or<br>omitted. Liability for loss or damage resulting from any reliance on the Information | TOLERANCES:                                       | DRAWN BY:    | DATE:    | DRAWING TITLE: |                     |                 |      |
|----------------------------------------------------------------------------------------------------------------------------------------------------------------------------------------------------------------------------------------------------------------------------------------------------------------------------------------------------------------------------------------------------------------------------------------------------------------------------------------------------------------------------------------------------------------------------------------------------------------------------------------------------------------------------------------------------------------------------------------------|---------------------------------------------------|--------------|----------|----------------|---------------------|-----------------|------|
|                                                                                                                                                                                                                                                                                                                                                                                                                                                                                                                                                                                                                                                                                                                                              | JNLESS OTHERWISE                                  | Poornima     | 30/08/07 |                | 58U                 |                 |      |
|                                                                                                                                                                                                                                                                                                                                                                                                                                                                                                                                                                                                                                                                                                                                              | SPECIFIED,                                        | CHECKED BY:  | DATE:    | SIZE DWG NO.   |                     | ELECTRONIC FILE | REV  |
|                                                                                                                                                                                                                                                                                                                                                                                                                                                                                                                                                                                                                                                                                                                                              | DIMENSIONS ARE<br>FOR REFERENCE<br>PURPOSES ONLY. | Suresh       | 30/08/07 |                | M10000409           | 1169529 DWG     | А    |
|                                                                                                                                                                                                                                                                                                                                                                                                                                                                                                                                                                                                                                                                                                                                              |                                                   | APPROVED BY: | DATE:    |                |                     |                 |      |
| or restrict the Group's liability for death or personal injury resulting from its negligence.<br>SPC MULTICOMP is the registered trademark of the Group. © Premier Farnell pic 2007.                                                                                                                                                                                                                                                                                                                                                                                                                                                                                                                                                         |                                                   | G.Cook       | 14/09/07 | SCALE: NTS     | U.O.M.: mm (Inches) | SHEET: 1        | OF 2 |

## **Specification Table**

| Number | Description    | Material                   | Finish               | Part Number |
|--------|----------------|----------------------------|----------------------|-------------|
| 1      | Body           | Brass Nickel 100µ" Minimum |                      |             |
| 2      | Insulation     | POM                        | None                 |             |
| 3      | Centre Contact | Brass                      | Gold                 | 13-18 58U   |
| 4      | Insulation     | POM                        | None                 |             |
| 5      | Chassis        | Brass                      | Nickel 100µ" Minimum |             |