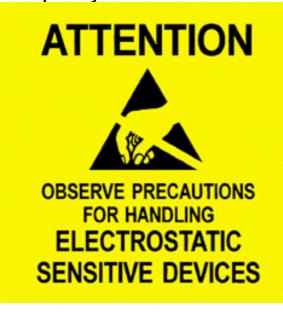

## **Features and Benefits:**

- 3" core, 500 labels per roll
- RS-471 symbol is same as ESD Association ESD Susceptibility symbol per ESD S8.1
- Made in America

| P/N   | Description                                     |
|-------|-------------------------------------------------|
| 06722 | Susceptibility Label, RS-471, 2" x 2"           |
| 06723 | Susceptibility Label, RS-471, Spanish, 2" x 2"  |
| 06725 | Susceptibility Label, RS-471, Reusable, 1" x 2" |
| 06730 | Susceptibility Label, RS-471, Reusable, 2" x 2" |

ESDS assemblies and equipment containing ESDS parts and assemblies should be marked with an ESD susceptibility symbol, located in a position readily visible to personnel, and be located in a position readily visible when an ESDS assembly is incorporated into its next higher assembly. See ANSI/ESD S20.20 paragraph 6.2.5.1

Note: Label adhesive is not antistatic or low tribocharging. If needed, use Yellow Antistatic Cellulose

Tape with Symbols.

Drawing 06722

**West Coast:** 3651 Walnut Ave., Chino, CA 91710 . **Ea** Phone: (909) 627-8178 Fax: (909) 627-7449