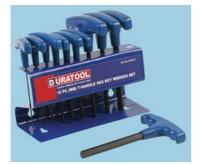

## 10 Piece T Handle Hex Key Set

DURATOOL

Made from heat treated steel with a black oxide finish
High torque T handles provide a firm grip and easy turning
Individually organized stand makes it easy to find the correct size
Handles are stamped with sizes
TL10420 Contains:
10 x AF sizes: 3/32, 7/64, 1/8, 9/64, 5/32, 3/16, 7/32, 1/4, 5/16 and 3/8"
TL10421 Contains:
10 x Metric sizes: 2, 2.5, 3, 4, 4.5, 5, 5.5, 6, 8 and 10mm